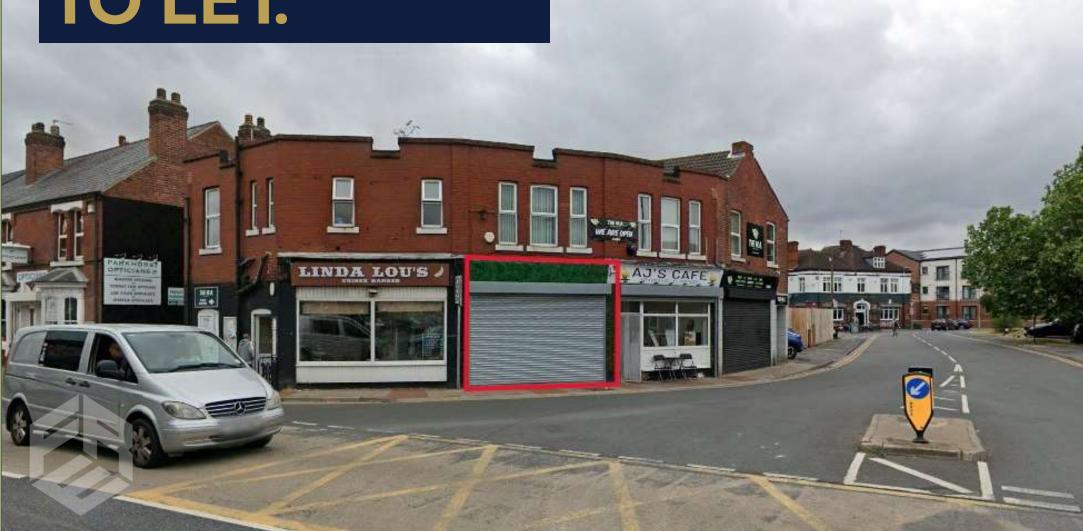

# **BUSY ROADSIDE RETAIL PREMISES**

- 114 HIGH STREET •
- **BENTLEY DONCASTER** 
  - DN5 OAT •

- Ground Floor Retail Unit
- 35 Sq M (376.74 Sq Ft)
- Open Plan Space

- Glazed Frontage
- Suit a range of retail and professional uses
- Lots of Passing Trade & Roadside Visibility

114 HIGH STREET •
BENTLEY • DONCASTER •
DN5 OAT •

### **DESCRIPTION**

A commercial unit within a parade of shops situated on a main road location in the heart of a trading area. The shop benefits from the below specification:

- Open plan space
- W/C
- Kitchenette
- Glazed frontage
- High levels of footfall & roadside visibility
- Suit a range of retail and professional uses