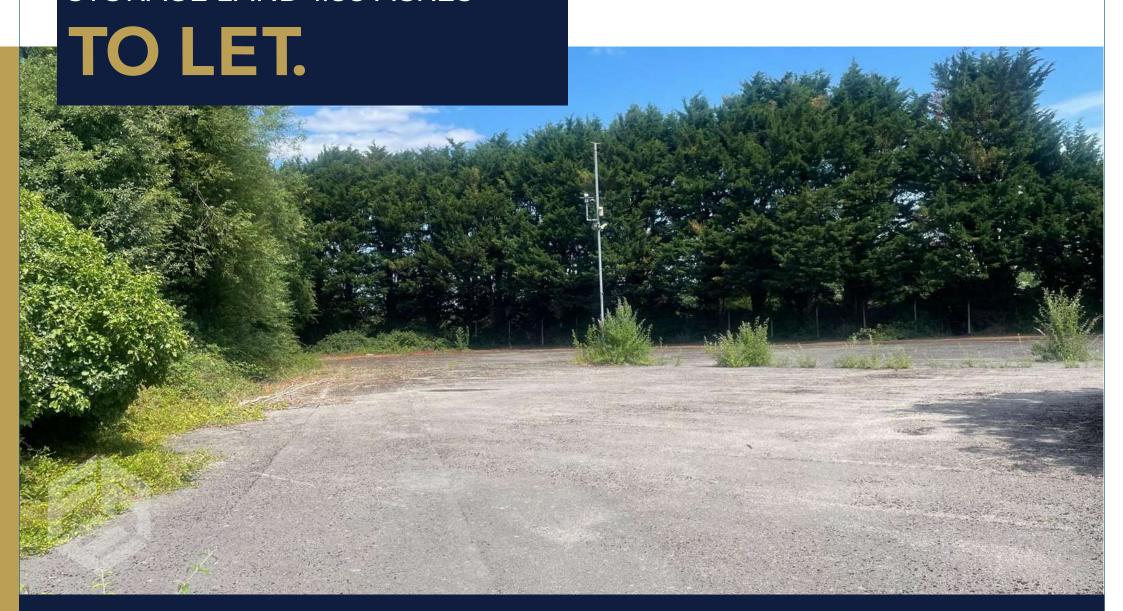

# SECURE FENCED YARD / OPEN STORAGE LAND 1.35 ACRES

SCOTLAND ROAD • MELKSHAM • SN12 8AJ •

- Secure and Fenced Site
- From 0.5 to 1.35 Acres
- Power Connected

- Hardcore Surfaced
- Available Immediately
- Easy Access to A1 (M)

#### **DESCRIPTION**

The site benefits from the below specification:

- 0.6-acre site
- Concrete / tarmac surfaced
- Fenced and secure
- 24/7 access
- Large entrance gate for easy access
- Suit various uses

# SITE

0.6 Acres