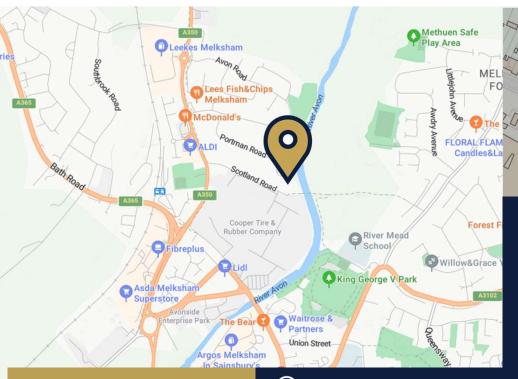

## **LOCATION**

The site is located on Scotland Road in Melksham, to the rear of the former Cooper Tyres Factory. The site is close to the A365.

The site is well located to take advantage of the region's road network and easy access around the town.

# V

SAT NAV: SN12 8AJ

/// READINGS.RACETRACK.JOY
OUSLY