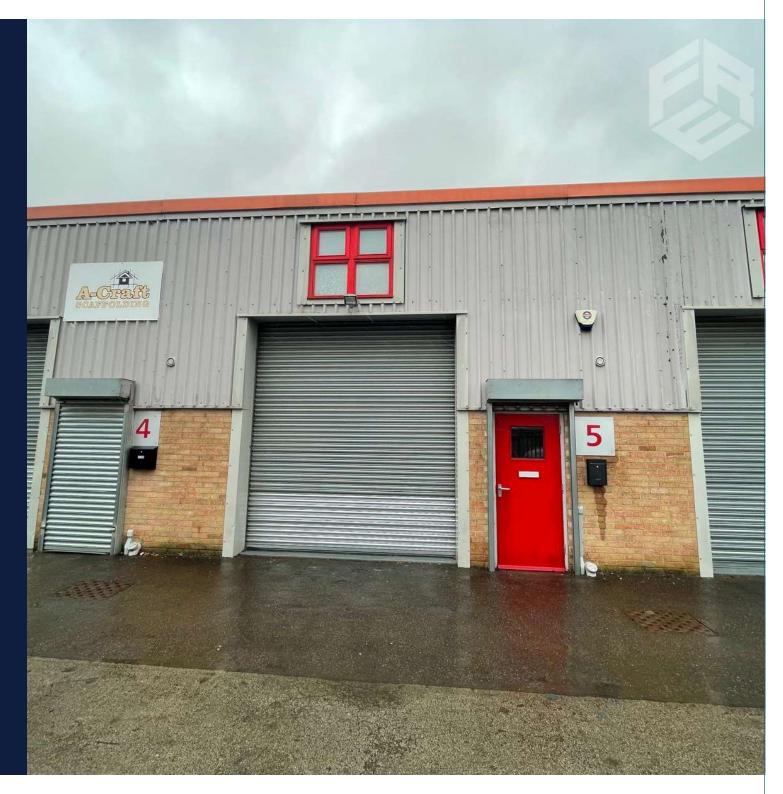

UNIT 5 WALTERS YARD DUKERIES WAY CLAYLANDS WORKSOP S81 7FA

# INDUSTRIAL UNIT WITH OFFICES

# TO LET.

- Industrial / Workshop Unit
- Suitable for a Range of Occupiers
- Modern Offices & Mezzanine
- 134.18 Sq M (1,444 Sq Ft)

#### **DESCRIPTION**

Modern industrial unit with the following specification:

- Electric loading door
- Designated parking for 2-3 vehicles
- Eaves height of xx m
- Suit various uses (no car mechanics)
- Open plan workshop with offices at ground and first floor
- · Well maintained
- 3-phase electrical supply
- Kitchenette