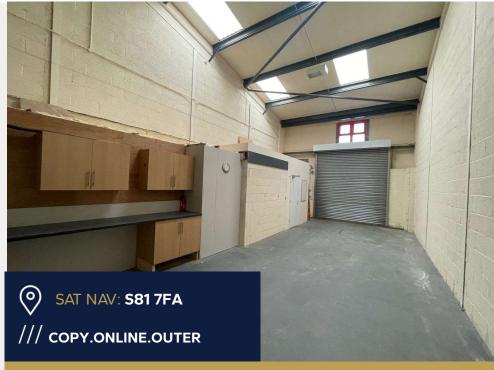

#### **DESCRIPTION**

Modern industrial unit with the following specification:

- Electric loading door
- Designated parking for 2-3 vehicles
- Eaves height of xx m
- Suit various uses (no car mechanics)
- Open plan workshop with offices at ground and first floor
- · Well maintained
- 3-phase electrical supply
- Kitchenette

#### **ACCOMODATION**

134.18 Sq M (1,444 Sq Ft) GIA