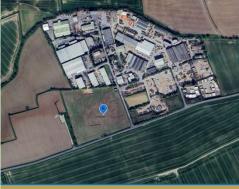

### **DESCRIPTION**

A 2.5-acre open land site that is fenced and secure with 24-hour access also benefiting from the below:

- Secure & surfaced
- 24-hour access
- Great road links
- Mains services connected

# **ACCOMMODATION**

2.5 Acres