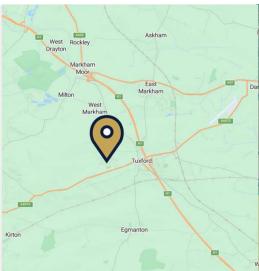

#### **OPEN STORAGE LAND** TUXFORD • NEWARK • **NOTTINGHAMSHIRE** TO LET. NG22 OPQ • Unit A A CONSULT 2 Existing foul drain that discharges to sewage works in the north east corner of the estate 71m GATEHOUSE WIND TURBINE new hedge Unit C **EDECO YARD** 59m plateau Potential future unit FOOTBALL PITCHES 0 59 **MND TURBINE** AGRICULTURAL LAND OPEN STORAGE 2.5 Acres WALKERS INDUSTRIAL Existin Existing footpati ESTATE new hedge RETAINED AGRICULTURAL LAND 6.53 Acres 68 existing hedge 67 existing hedge A6075

- Open Storage Land
- 2.5 Acres
- Available as a Whole or Split

Suit Various Uses

ROAD

OLIERTON

- Fenced, Secure & Surfaced
- 1.4 Miles To The A1 (M)

**OLLERTON ROAD •** 

OLLERTON ROAD •
TUXFORD • NEWARK •
NOTTINGHAMSHIRE •
NG22 OPO •

### LOCATION

The site is located on Ollerton Road in Tuxford, offering excellent access to the A1 via the A616, just 1.4 miles away (approximately a 4-minute drive). The A1 provides convenient north-south connectivity between London, Doncaster, and Newcastle.