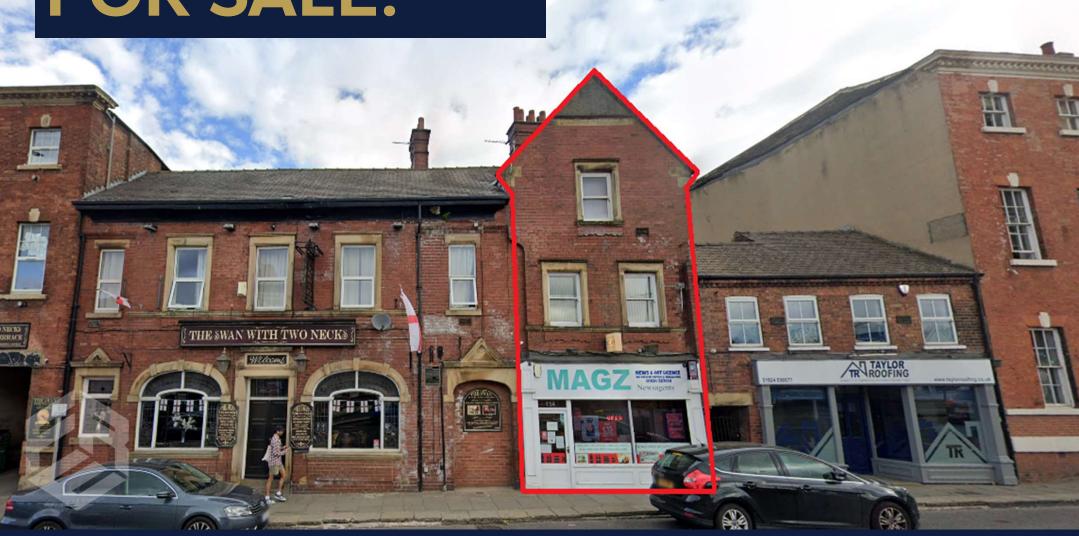

# MIXED USE CITY CENTRE PREMISES

- 154 WESTGATE
  - WAKEFIELD
    - WF2 9SR •

- City Centre Mixed Use Premises
- 127 Sq M (1,367 Sq Ft)
- Available with Full Vacant Possession
- Ideal for Owner Occupiers & Investors
- Shop & 2 Bedroom Duplex Apartment
- Busy City Centre Location

#### **DESCRIPTION**

A well-presented mixed-use commercial property comprising a ground floor retail unit and a spacious two-bedroom duplex apartment above. The property is available with full vacant possession, making it ideal for owner-occupiers & investors.

# **ACCOMMODATION**

127 Sq M (1,367 Sq Ft)