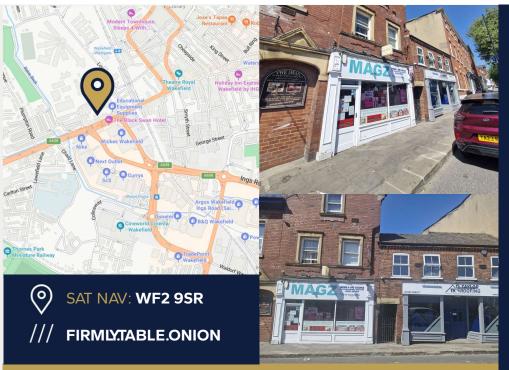

## **LOCATION**

Prominently located in Wakefield city centre, the site benefits from excellent visibility and access, with approximately 31,000 vehicles passing daily.

Situated just 2.5 miles (a 10-minute drive) from J40 of the M1, the property offers great connectivity.

# MIXED USE CITY CENTRE PREMISES

- 154 WESTGATE
  - WAKEFIELD
    - WF2 9SR •

- City Centre Mixed Use Premises
- 127 Sq M (1,367 Sq Ft)
- Available with Full Vacant Possession
- Ideal for Owner Occupiers & Investors
- Shop & 2 Bedroom Duplex Apartment
- Busy City Centre Location