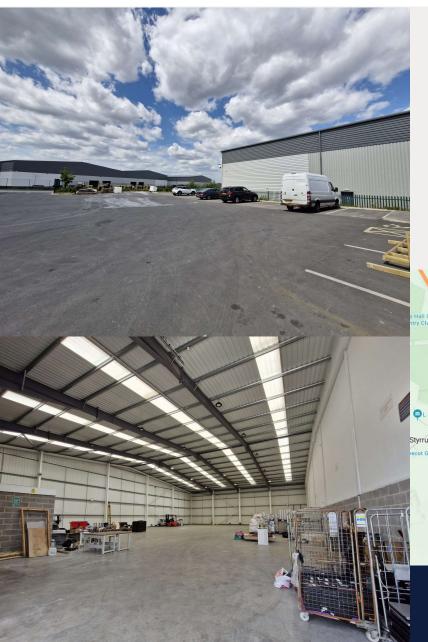

## **DESCRIPTION**

The property comprises an industrial unit with a loading door and offices on the ground floor. The unit benefits from the following specification

- Open plan warehouse
- Office / welfare facilities
- High quality modern unit
- Kitchenette
- 6.58m eaves to 8.5m to the apex
- Security fencing and gated access
- Large yard / parking area
- 3-phase power supply

## **LOCATION**

Located on the established Harworth Industrial Estate and situated next door to Howdens Joinery. Just 1.5 miles from Junction 34 of the A1(M), it offers excellent connectivity with quick access to the M18, which is only 10 miles to the north.