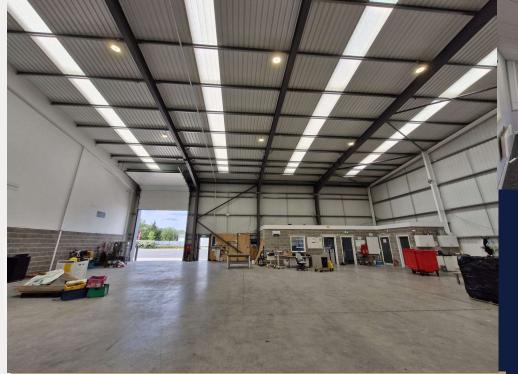

## **DESCRIPTION**

The property comprises an industrial unit with a loading door and offices on the ground floor. The unit benefits from the following specification

- Open plan warehouse
- Office / welfare facilities
- High quality modern unit
- Kitchenette
- 6.58m eaves to 8.5m to the apex
- Security fencing and gated access
- Large yard / parking area
- 3-phase power supply