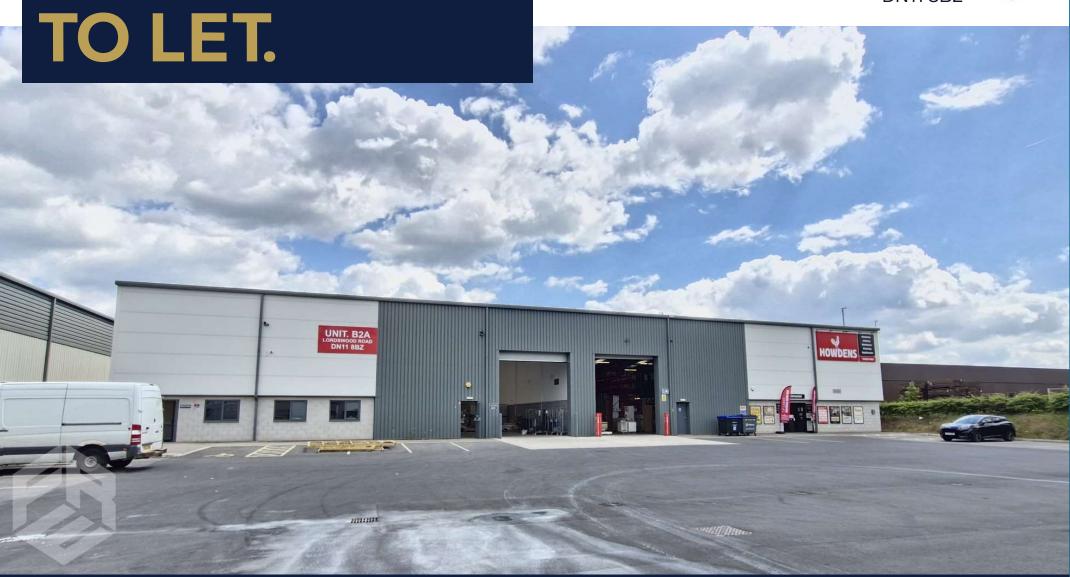

# MODERN INDUSTRIAL / TRADE UNIT

UNIT B2A • LORDSWOODS ROAD • HARWORTH • DONCASTER • DN11 8BZ •

- Modern Industrial / Trade Unit
- Large Yard & Parking Area
- Total GIA: 836.13 Sq M (9,000 Sq Ft)
- 1.5 Miles From Junction 34 Of The A1(M)
- Next Door To Howdens Joinery
- Popular Industrial / Trade Location

## **DESCRIPTION**

The property comprises an industrial unit with a loading door and offices on the ground floor. The unit benefits from the following specification

- Open plan warehouse
- Office / welfare facilities
- High quality modern unit
- Kitchenette
- 6.58m eaves to 8.5m to the apex
- Security fencing and gated access
- Large yard / parking area
- 3-phase power supply

## **LOCATION**

Located on the established Harworth Industrial Estate and situated next door to Howdens Joinery. Just 1.5 miles from Junction 34 of the A1(M), it offers excellent connectivity with quick access to the M18, which is only 10 miles to the north.