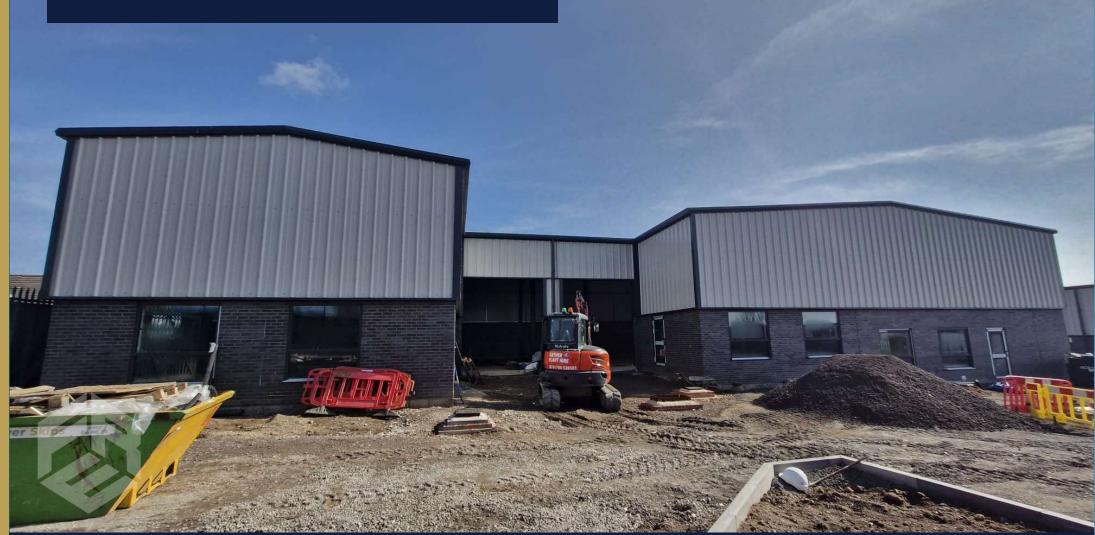

# MODERN INDUSTRIAL UNITS TO LET.

UNITS 1-3 • HYDE PARK INDUSTRIAL ESTATE • 7 NELSON STREET • DONCASTER • DN4 5AD •

- Brand New High Quality Industrial Units
- Total GIA of 465 Sq M (5,004 Sq Ft)
- Designated Parking Areas

#### DESCRIPTION

Industrial unit with open plan warehousing space, equipped with LED lighting, 3 phase power supply, car parking and electric roller shutter door access. The unit also benefit from the below specification:

- WC and office block
- Concrete floors
- Eaves height of 6.86m
- Designated parking areas
- CCTV building surveillance
- 24-hour access