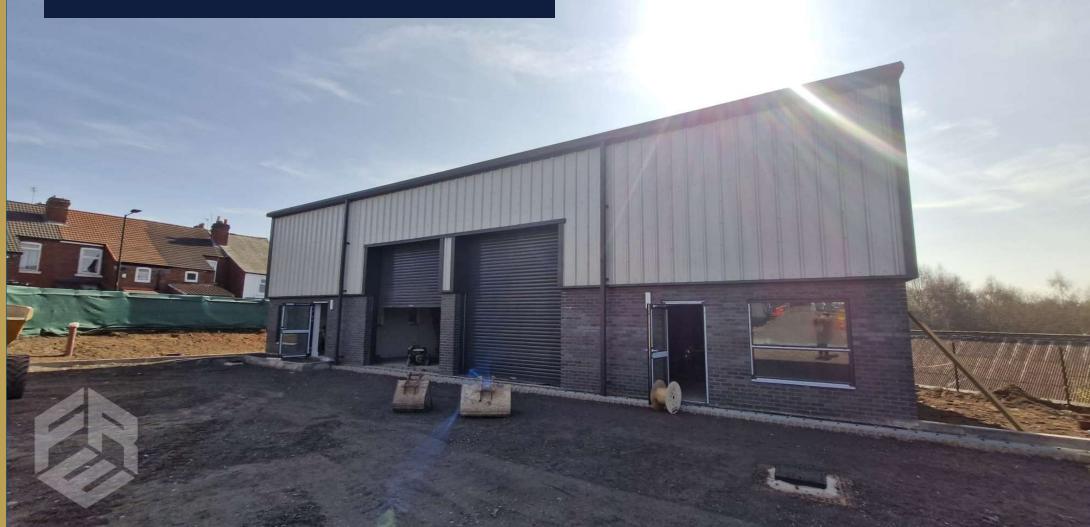

# MODERN INDUSTRIAL UNIT TO LET.

UNIT 4 • HYDE PARK INDUSTRIAL ESTATE • 7 NELSON STREET • DONCASTER • DN4 5AD •

- Brand New High Quality Industrial Units
- Total GIA of 204 Sq M (2,201 Sq Ft)
- Designated Parking Areas

### DESCRIPTION

Industrial unit with open plan warehousing space, equipped with an office, LED lighting, 3 phase power supply, car parking and 2 electric roller shutter doors access. The unit also benefit from the below specification:

- WC and office block
- Concrete floors
- Eaves height of 6.86m
- Designated parking areas
- CCTV building surveillance
- 24-hour access