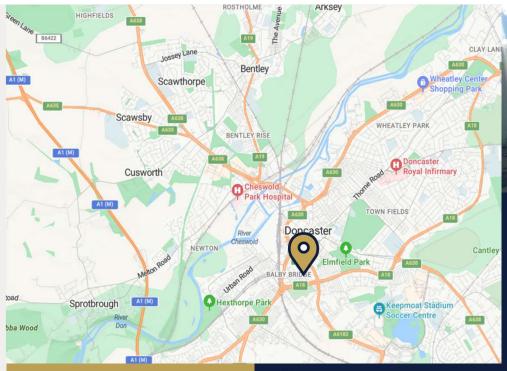

#### **LOCATION**

The site forms part of the Kelham Street Industrial Estate which is an established industrial area located off the popular A630 Balby Road. This road links Doncaster with J36 of the A1 which is situated approximately 1 mile from Junction 3 of the M18.

This makes it a fantastic location to take advantage of the regions motorway network and access the wider Doncaster areas and city centre.