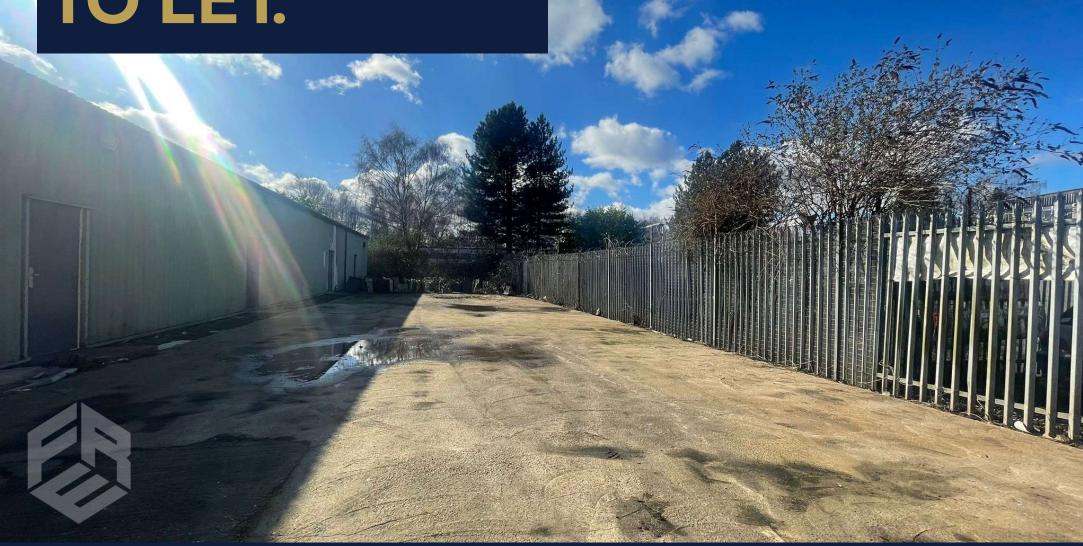

**SECURE FENCED COMPOUND / YARD** 

**KELHAM ST INDUSTRIAL ESTATE •** DONCASTER
 DN13TR

TO LET.

- Secure and Fenced Compound
- 0.121 Acres (488 Sq M / 5253 Sq Ft)
- Concreted Yard with Power

- Container On Site
- Established Industrial Location
- Easy Access to A1 (M), M18 & City Centre

#### **DESCRIPTION**

The site benefits from the below specification:

- Open plan space
- Concrete floor
- Container on site
- Power
- Fenced and Secure
- 24/7 Access