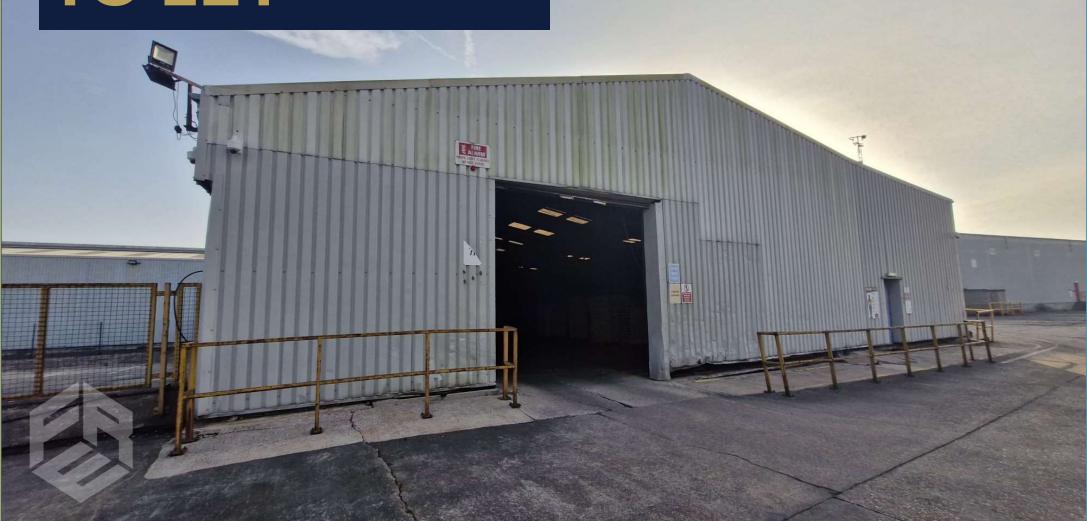

#### DESCRIPTION

Flexible warehouse / industrial space close to J36 of the A1 (M) available on flexible lease terms at a low rent. The unit benefits from the below specification:

- Surfaced yard & parking areas for HGVs and wagons
- Open plan workshop and warehouse space suitable for various industrial & storage uses
- Loading door entrance

## **ACCOMMODATION**

Total GIA of 682.93 Sq M (7,350 Sq Ft)

Yard: 0.3 of an acre

SAT NAV: DN4 9LS

FORWARDED.SHOWS.SKATE