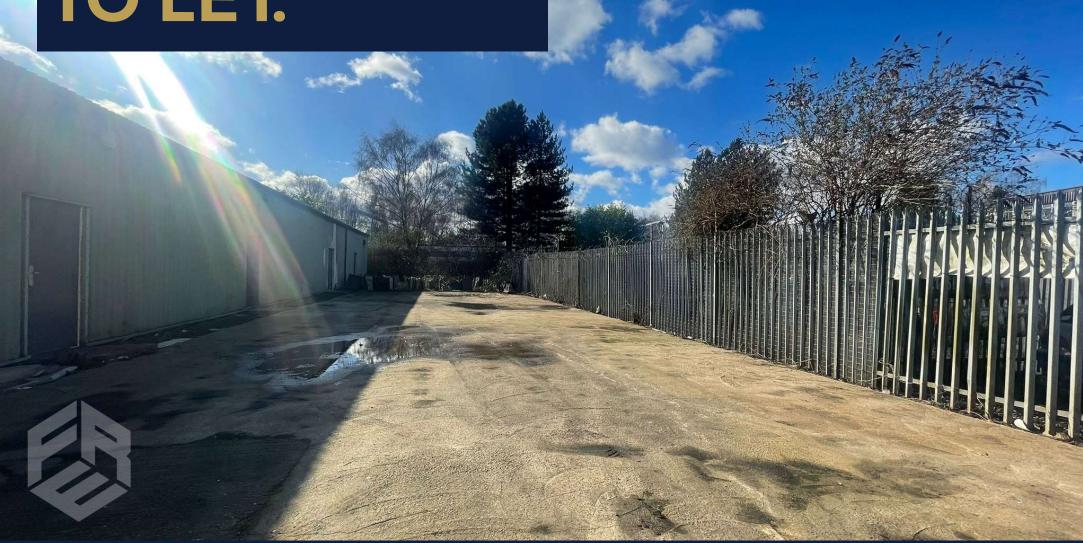

SECURE FENCED COMPOUND / YARD

KELHAM ST INDUSTRIAL ESTATE •DONCASTER • DN1 3TR •

TO LET.

- Secure and Fenced Compound
- 0.16 Acres (647 Sq M / 6,969 Sq Ft)
- Concreted Yard with Power

- Container On Site
- Established Industrial Location
- Easy Access to A1 (M), M18 & City Centre

#### **DESCRIPTION**

The site benefits from the below specification:

- Open plan space
- Concrete floor
- Container on site
- Power
- Fenced and Secure
- 24/7 Access