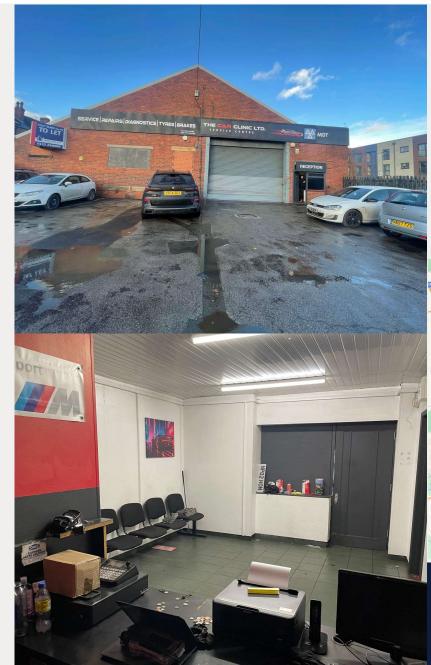

# HIGHLY PROMINENT TRADE COUNTER UNIT TO LET.

- 415 Sq M (4,462 Sq Ft) GIA
- Trade / Warehouse Unit With Parking
- Next to Beck Retail Park

- Highly Prominent Location
- 28,000 Vehicles Passing Daily
- Sainsburys, B&B & The Range Nearby

# DESCRIPTION

Brick built single storey premises fronting a prime roadside location.

The property benefits from a large roller shutter door along with an internally built office. The unit also benefits from the following specification:

- Open plan workshop
- Office space
- Prime location with 28,000 Vehicles passing daily
- Opposite the Beck retail park full of national occupiers
- Parking
- 3-phase power supply
- Suitable for a range of retail, trade and industrial uses STPP

# LOCATION

Excellent trading location close to Beck Retail Park, Wakefield, which is home to Matalan, Sainsburys Superstore, Matalan, Topps Tiles, Home Bargains, Floorstore, B&M, Sainsburys PFS, Fiat dealership. The property sits in a prime position benefitting from over 28,000 vehicle movements per day. There is easy access to the region's motorway network.