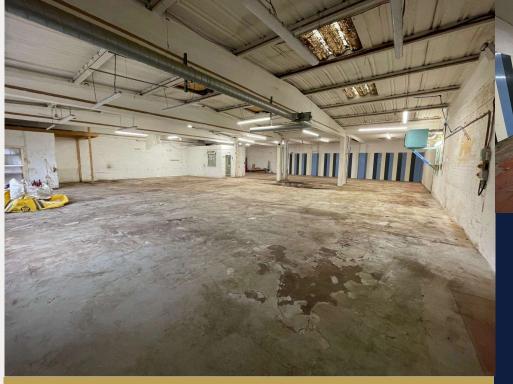

#### **DESCRIPTION**

**Newly converted commercial** building providing a range of industrial, office and storage space.

- 3 phase electric supply
- · Vehicle loading door
- Designated parking areas
- Ground and first floor offices
- Established industrial estate
- 24-hour access
- · A range of office, industrial and storage spaces available in units from circa 1,500 to 10,605 sq ft
- · Excellent mix of workshop and office space

#### **ACCOMMODATION**

Space from 1,500 to 9,106 sq ft GIA