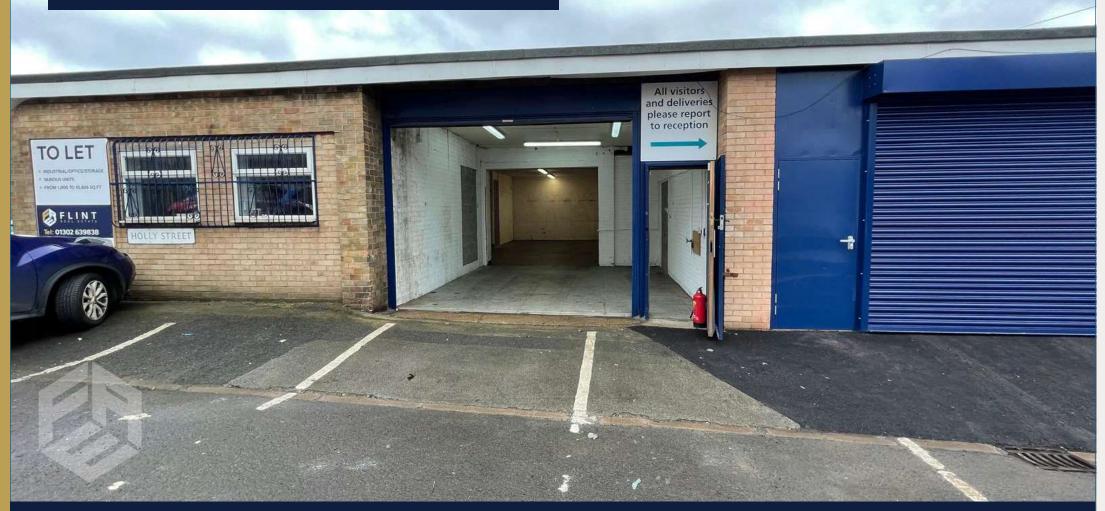

## VARIOUS WORKSHOP / INDUSTRIAL AND OFFICE AREAS

UNITS AT HOLLY HOUSE • KELHAM STREET INDUSTRIAL ESTATE • DONCASTER • DN1 3TR

#### **DESCRIPTION**

**Newly converted commercial** building providing a range of industrial, office and storage space.

- 3 phase electric supply
- · Vehicle loading door
- Designated parking areas
- Ground and first floor offices
- Established industrial estate
- 24-hour access
- · A range of office, industrial and storage spaces available in units from circa 1,500 to 10,605 sq ft
- · Excellent mix of workshop and office space

### **LOCATION**

The property forms part of the Kelham Street Industrial Estate which is an established industrial area located off the popular A630 Balby Road which links Doncaster with J36 of the A1 which is situated approximately 1 mile from Junction 3 of the M18 which makes it a fantastic location to take advantage of the regions motorway network and access the wider Doncaster areas and city centre.