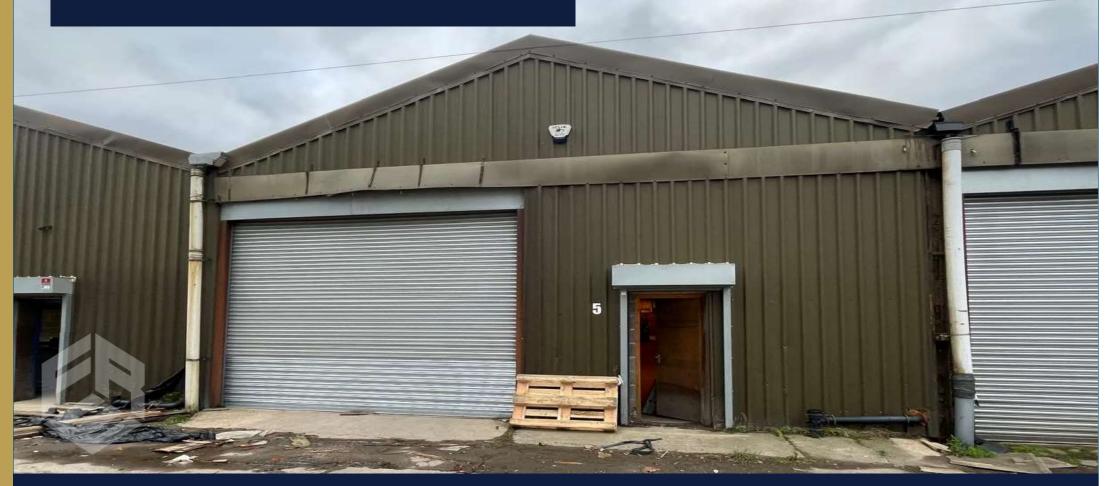

#### DESCRIPTION

The unit offers a single bay mid-terrace industrial units/lock-up with roller shutter and pedestrian doors to the front. The unit benefit from the below specification:

- Open plan warehouse space
- W/C block
- Concrete floors
- Min eaves height of 4.26m
- Max eaves height of 6.26m