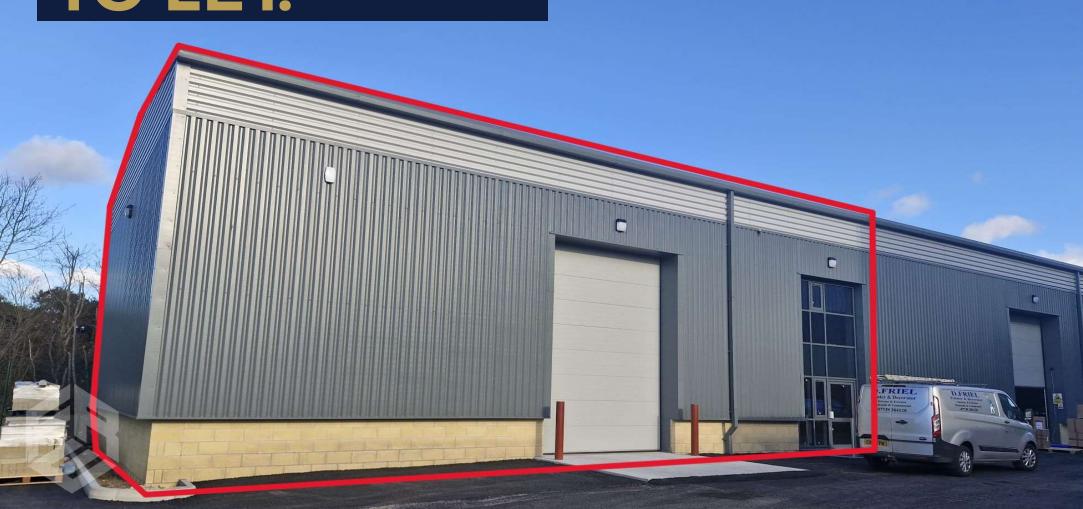

## TO LET.

- Brand New Industrial / Warehouse Unit
- 2,152 Sq Ft (199.92 Sq M)
- Easy Access To J34 Of The A1

- Suit Various Uses
- Fenced & Gated Site
- 6.40m Min Eaves

#### **DESCRIPTION**

Open plan warehouse / industrial unit which benefits from the below specification:

- Electric loading door
- 3 phase power supply
- Attractive glazed frontage
- Enabled W/C & kitchenette
- Designated car parking
- Min eaves 6.40m & eaves to the apex 7.78m
- High quality unit
- Polished concrete floor