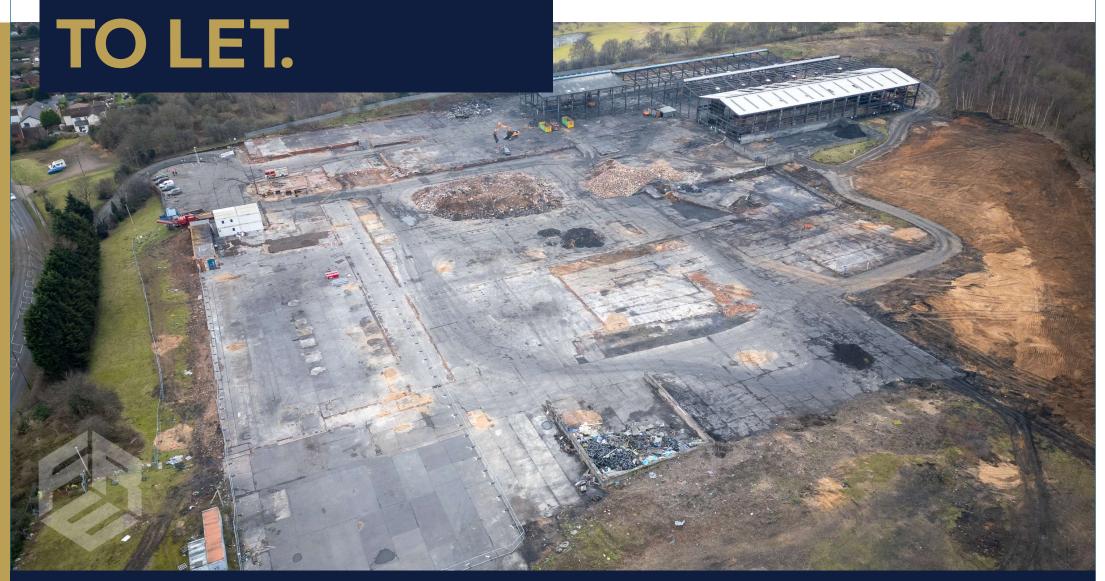

HIGH ST• AUSTERFIELD •
DONCASTER • DN10 6QT

- Up to 20 Acres of Concrete Open Storage
- Available from 1 Acre +
- Good Road Links to the A1

- Services on Site
- Flexible & Short Lease Terms Available

#### **DESCRIPTION**

The site offers 20 acres of open storage land which is available from 1 Acre plus.

- Concrete surfaced
- Secure site
- Ideal for a range of storage uses including vehicle storage and HGV storage
- Covered storage available