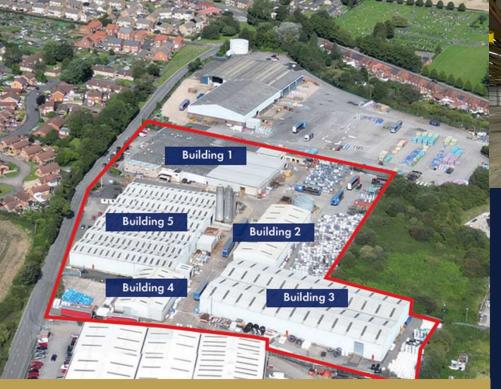

# **ACCOMMODATION**

The property has the following Gross Internal Floor Areas

|            | Sq M      | Sq Ft   |
|------------|-----------|---------|
| Building 2 | 1,201.60  | 12,933  |
| Building 3 | 3,197.20  | 34,414  |
| Building 4 | 682.93    | 7,350   |
| Building 5 | 5,046.26  | 54,317  |
| Total GIA  | 10,127.99 | 109,017 |

Units are available individually or combined, please contact the agents to discuss further.