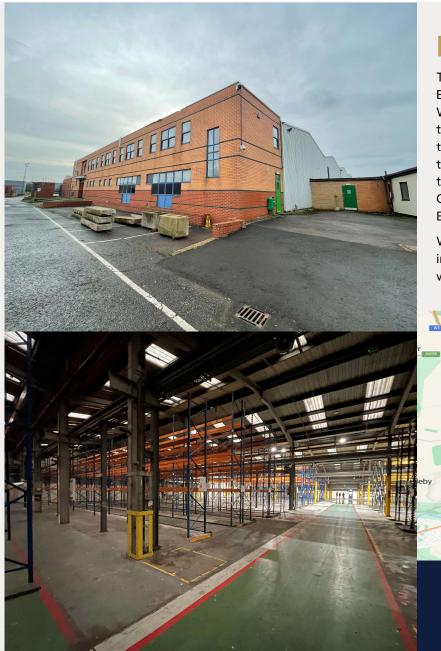

# **DESCRIPTION**

Flexible warehouse / industrial space close to J36 of the A1 (M) available on flexible lease terms at a low rent of only £2.75 per sq ft

- Units available from 7,350 Sq Ft to 109,017 Sq Ft
- Dock level loading doors
- Fully racked warehouse space of 54,317 Sq Ft (Building 5)
- Good eaves heights in each unit
- Open plan workshop and warehouse space suitable for various industrial & storage uses
- Staff, WC and office facilities on site
- Large power supply of 1.6 MVA
- Concrete yard & parking areas for HGVs and wagons
- 24-hour access