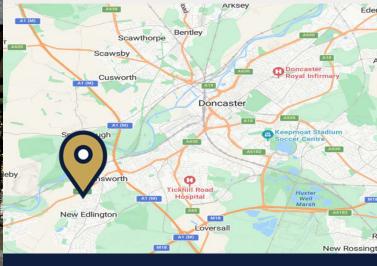

# **LOCATION**

The site is located on Warmsworth Halt Industrial Estate, within the Warmsworth area of Doncaster. Warmsworth Halt is easily accessed via Junction 36 of the A1(M) approximately 1 mile to the North East of the site. Junction 35 of the A1(M) and Junction 2 of the M18 are also situated approximately 2.8 miles to the South East of the site, whilst Doncaster City Centre is located approximately 4.2 miles to the North East.

Warmsworth Halt Industrial Estate is an established industrial location providing easy access to the A1 and wider motorway network.

SAT NAV: DN4 9LS

///

FORWARDED.SHOWS.SKATE