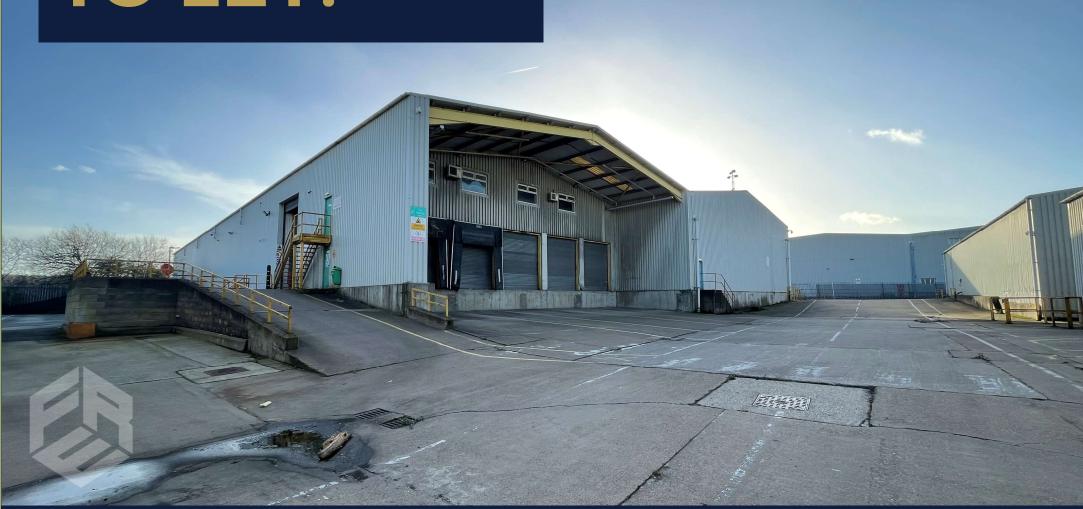

# **DESCRIPTION**

Flexible warehouse / industrial space close to J36 of the A1 (M) available on flexible lease terms at a low rent of only £2.75 per sq ft

- Units available from 7,350 Sq Ft to 109,017 Sq Ft
- Dock level loading doors
- Fully racked warehouse space of 54,317 Sq Ft (Building 5)
- Good eaves heights in each unit
- Open plan workshop and warehouse space suitable for various industrial & storage uses
- Staff, WC and office facilities on site
- Large power supply of 1.6 MVA
- Concrete yard & parking areas for HGVs and wagons
- 24-hour access