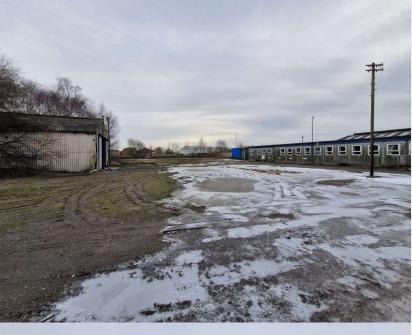

# **DESCRIPTION**

Well located yard / industrial open storage site close to J3 of the M18 and A1 motorway networks. The site is secure, fully fenced, and offers 24/7 access.

- Secure, surfaced & serviced concrete yard
- Industrial workshop in situ with roller shutter door
- Office cabin with W/C & kitchenette facilities
- 3 phase electric supply
- Within a fenced and secure industrial compound
- Excellent location within an established industrial area
- 24-hour access

# **ACCOMMODATION**

The site can be split or taken as a whole.

Site: 1 to 1.42 Acres

Workshop: 1,817 Sq Ft GIA Portacabin: 2,763 Sq Ft NIA

Please get in touch with the agents for more information.