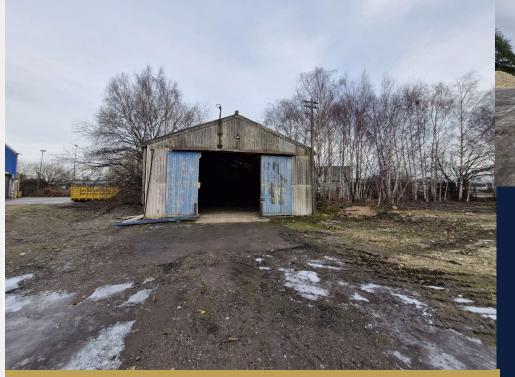

# **DESCRIPTION**

Well located yard / industrial open storage site close to J3 of the M18 and A1 motorway networks. The site is secure, fully fenced, and offers 24/7 access.

- Secure, surfaced & serviced concrete yard
- Industrial workshop in situ with roller shutter door
- Office cabin with W/C & kitchenette facilities
- 3 phase electric supply
- Within a fenced and secure industrial compound
- Excellent location within an established industrial area
- 24-hour access

# **ACCOMMODATION**

The site can be split or taken as a whole.

Site: 1 to 1.42 Acres

Workshop: 1,817 Sq Ft GIA Portacabin: 2,763 Sq Ft NIA

Please get in touch with the agents for more information.