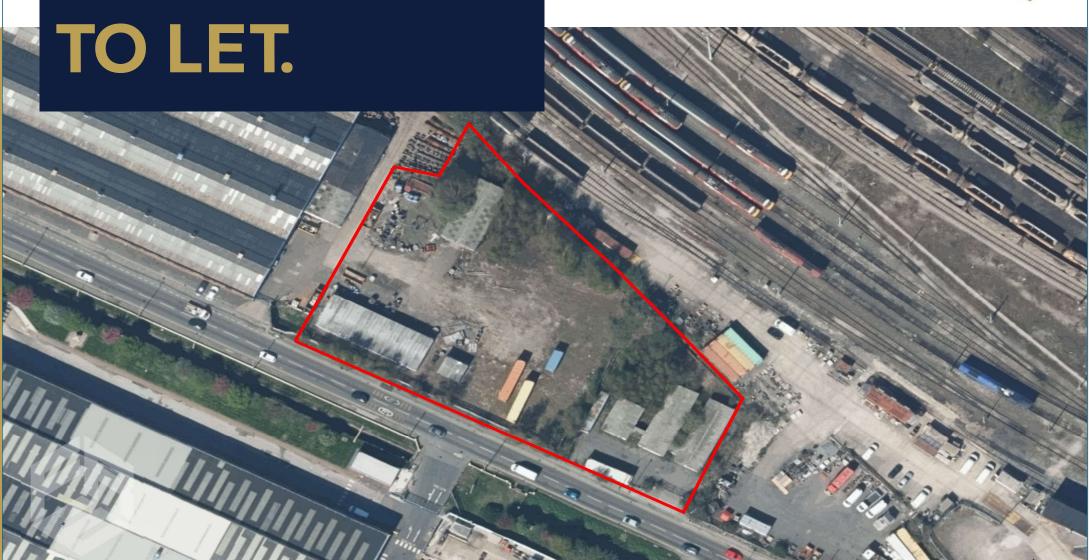

# INDUSTRIAL OPEN STORAGE LAND / YARD & BUILDINGS

YARD & BUILDINGS • BALBY CARR BANK •
BALBY • DONCASTER •
DN4 8DE •

- Secure, Surfaced & Serviced Yard
- 1 to 1.43 Acres Available
- Within An Established Location

# **DESCRIPTION**

Well located yard / industrial open storage site close to J3 of the M18 and A1 motorway networks. The site is secure, fully fenced, and offers 24/7 access.

- Secure, surfaced & serviced concrete yard
- Industrial workshop in situ with roller shutter door
- Office cabin with W/C & kitchenette facilities
- 3 phase electric supply
- Within a fenced and secure industrial compound
- Excellent location within an established industrial area
- 24-hour access

# **ACCOMMODATION**

The site can be split or taken as a whole.

Site: 1 to 1.42 Acres

Workshop: 1,817 Sq Ft GIA Portacabin: 2,763 Sq Ft NIA

Please get in touch with the agents for more information.