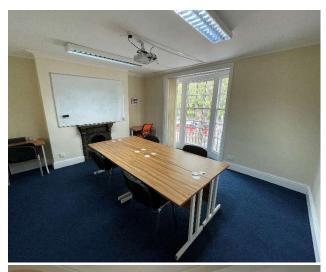

# **Description**

The property comprises an attractive, terraced office building with a number of offices over ground, first and second floors. To the third floor is an attic providing further storage space.

Internally the offices comprise, solid floors, strip LED lighting, CAT 5 cabling.

To the rear of the property is a surfaced concrete driveway providing up to two car parking spaces.