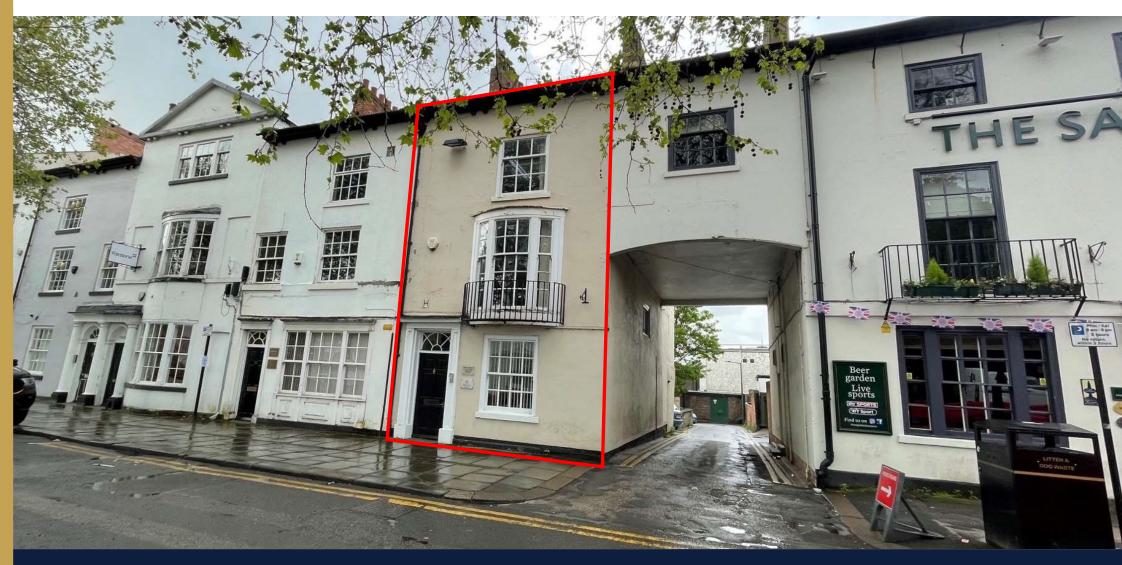

# TO LET / MAY SELL

ALBA HOUSE, SOUTH PARADE, DONCASTER, SOUTH YORKSHIRE, DN1 2DY

- 1,505 Sq Ft office building
- Attractive period features
- Off road and street parking
- Potential for 100% Rates Relief

## Location

The property is prominently located on the southern side of South Parade close to its junction with Thorne Road, Waterdale, and Hall Gate within the central business district of Doncaster and approximately a 10 minute walk from the railway station.

# **Description**

The property comprises an attractive, terraced office building with a number of offices over ground, first and second floors. To the third floor is an attic providing further storage space.