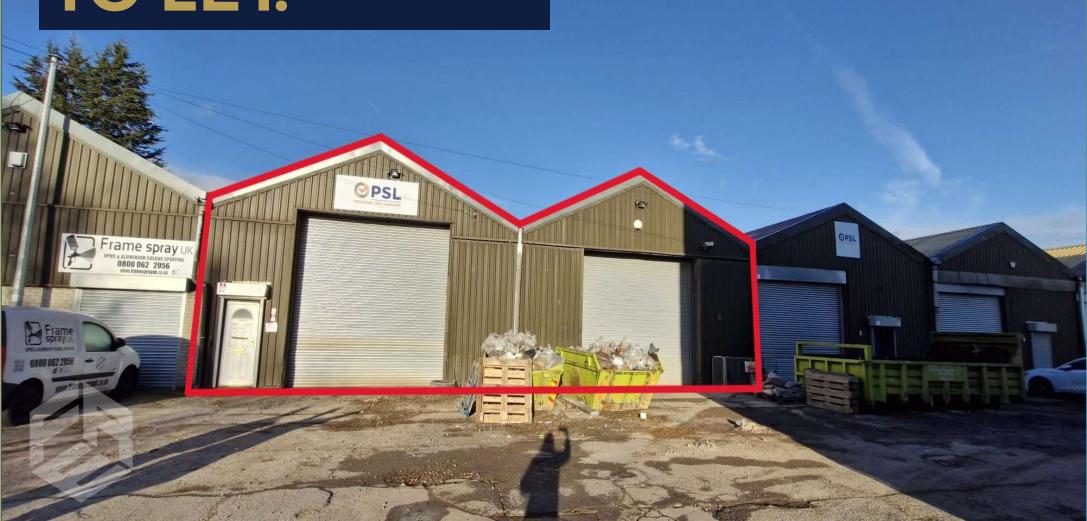

# TO LET.

- Industrial / Warehouse Units
- 629 Sq M (6,777 Sq Ft)
- Eaves Heights Of Between 4.26m & 6.26m
- Suit Various Use
- Established Industrial Location
- Good Road Links

#### **DESCRIPTION**

The properties offer double bay midterrace industrial units/lock-up with roller shutter and pedestrian doors to the front. The units also benefit from the below specification:

- Open plan warehouse space
- WC and office block
- Concrete floors
- Min eaves height of 4.26m
- Max eaves height of 6.26m