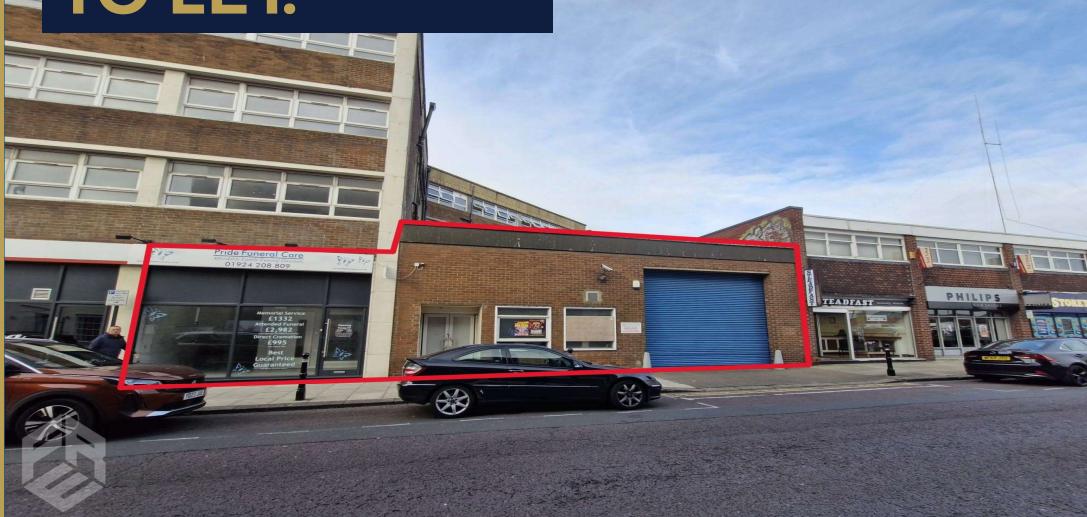

#### LOCATION

The property occupies a very prominent position on Providence street just off Northgate. This is a very convenient location, being just a short walk to many if the city centres amenities and positioned close to the bus station.

#### DESCRIPTION

Ground floor retail premises featuring an attractive glass frontage, conveniently located in Wakefield city centre. The property offers the following specifications:

- Office & retail space
- Useful workshop / storage area with loading door
- Suit various retail / office uses
- Most recently used as a funeral directors
- Attractive glazed frontage