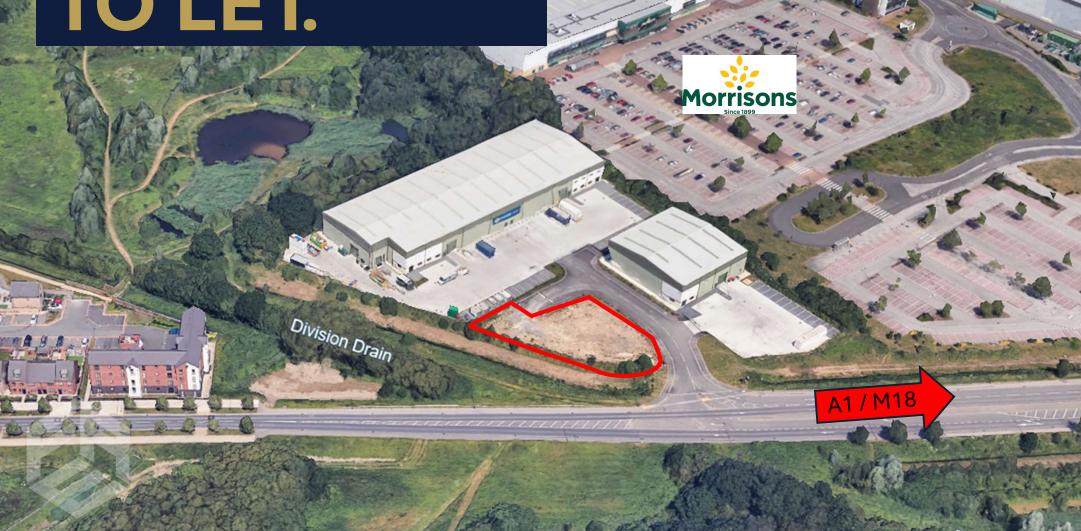

#### **ROADSIDE PLOT• CONNECTION BUSINESS** PARK• WOODFIELD WAY• DONCASTER

- 0.2 Acre Roadside Plot / Storage Land
- May Suit EV Charging & Food Retail
- Excellent Links to A1, M1 & J3 of M18

- Suit Various Uses STP
- Next to Morrisons & Starbucks
- Lots of Passing Traffic

#### LOCATION

The property is located on the established Woodfield Way at Balby Carr Bank, which is well located to take advantage of the regions motorway Network, with J3 of the M18 within 2 minute drive, the A1 and M1 m motorways are also within easy reach.

The site sits between Morrisons Supermarket, and close by to the petrol station, B&Q and Starbucks.

#### DESCRIPTION

A 0.2 acre roadside plot with planning permission to build a circa 3,200 sq ft building.

- Suit various roadside and commercial uses including drive thru, food retail, vehicle sales/hire
- Potential EV hub
- Landlord can build a trade / industrial unit / retail building on the site if required
- Busy roadside location with lots of passing traffic