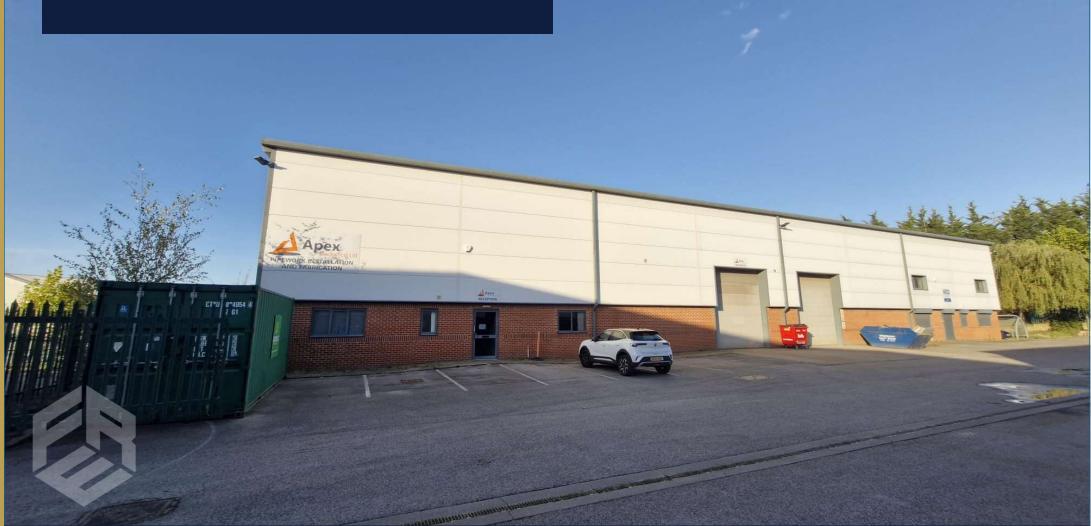

# MODERN INDUSTRIAL UNIT TO LET.

UNIT D2A • BRYANS CLOSE • HARWORTH • DONCASTER • DN11 8RY

- Modern Warehouse With OfficesShared Yard & Parking For 9 Cars
- 1.5 Miles From Junction 34 Of The A1(M)
- Ideal For A Range Of Industrial Uses
- Total GIA : 469 Sq M (5,048 Sq Ft)

### LOCATION

This property is perfectly positioned within Harworth Industrial Estate, home to businesses such as Howdens Joinery and Screwfix. Just 1.5 miles from Junction 34 of the A1(M), it offers excellent connectivity with quick access to the M18, which is only 10 miles to the north..

# DESCRIPTION

The property comprises an industrial unit with a ground level roller shutter/loading door and offices on the ground floor. The Unit also benefits from the following specification:

- Warehouse & mezzanine
- Separate offices
- High quality open plan unit
- Kitchenette
- Useful mezzanine
- Security fencing and gated access
- Designated parking for 9 vehicles
- 3-phase power supply