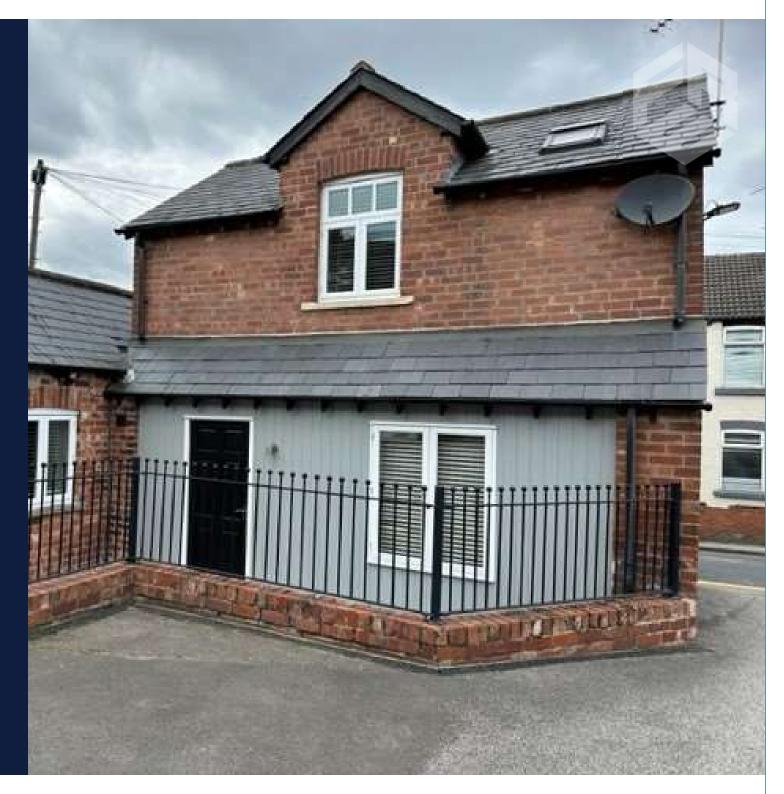

THE COACH HOUSE PARK TERRACE DONCASTER SOUTH YORKSHIRE DN1 2QQ

Self contained office premises in the heart of Doncaster city centre, providing open plan space, ideal for office uses, as well as beauticians, retail, treatment and medical professionals.

The property is set over two floors with a range of open plan rooms, partitioned rooms and a large kitchenette, with W/C.

There is off road parking for 2 vehicles.