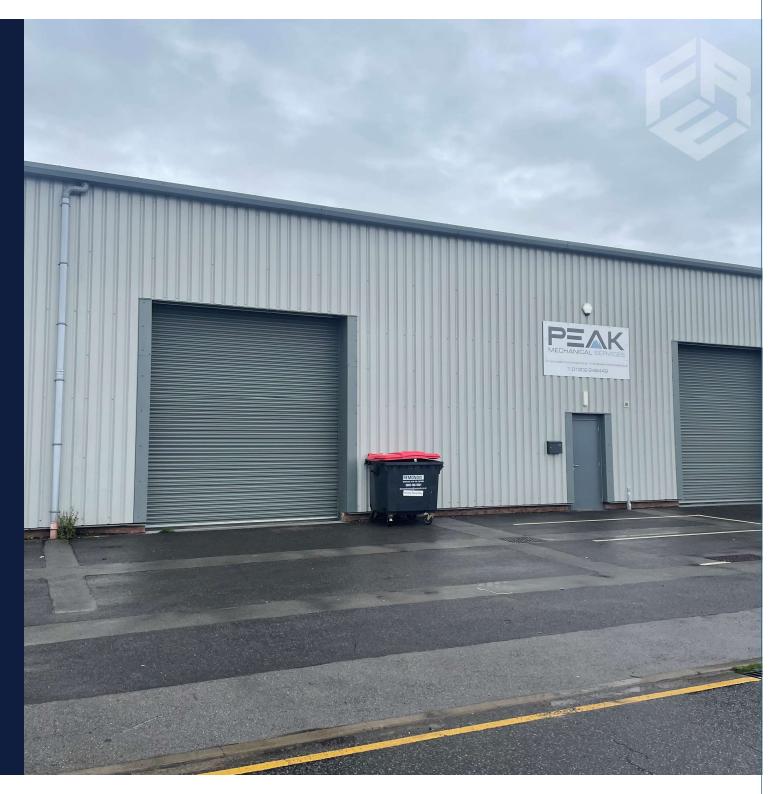

## MODERN INDUSTRIAL UNIT

# TO LET.

- 237.43 Sq M (2,556 Sq Ft)
- Modern Industrial / Storage Unit
- Popular Industrial Location

#### **DESCRIPTION**

Modern, high quality industrial unit with the following specification:

- · Open plan workshop
- Modern office with w/cs & kitchenette
- Additional useful mezzanine area
- Eaves between 5.4m and 6.6m
- Parking
- 3-phase power supply
- Suitable for a range of industrial and storage uses