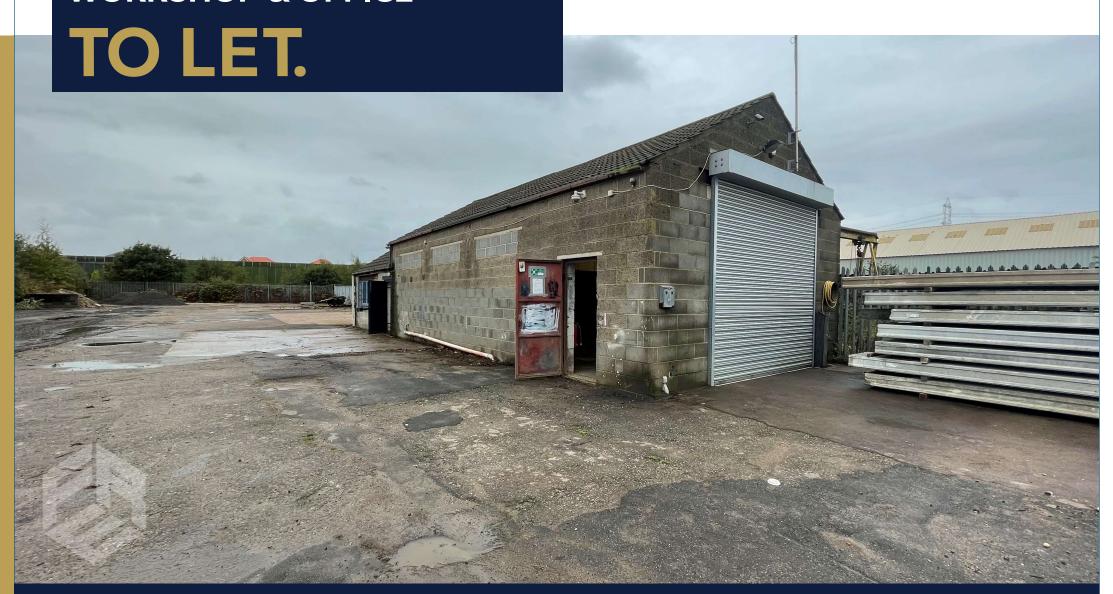

### **DESCRIPTION**

A 0.54 acre industrial/storage yard benefitting from the following specification:

- Workshop & office
- W/Cs & kitchenette
- CCTV
- · Security fencing and gated access
- Part concrete and hardcore surfaced yard
- 3-phase power supply

## **ACCOMMODATION**

Workshop/Office: 105 Sq M (1,130 Sq Ft)

Total site: 0.54 acres