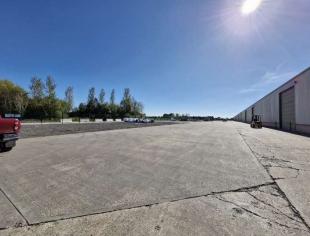

## **Description**

Warehouse / industrial unit comprising the following specification:

- 3 x loading doors
- Eaves from 5.9 to 7.9m
- Well lit via light panels and LED lighting
- Surfaced, serviced and secure yard areas
- 35m depth yards
- Further yard / open storage areas available from 1 to 15 acres
- Very secure site with 24/7 access