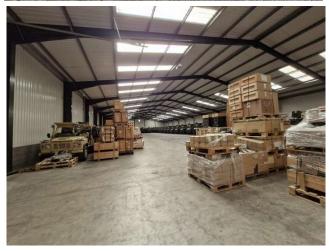

## **Description**

Warehouse / industrial unit comprising the following specification:

- 3 x loading doors
- Eaves from 5.9 to 7.9m
- Well lit via light panels and LED lighting
- Surfaced, serviced and secure yard areas
- 35m depth yards
- Further yard / open storage areas available from 1 to 15 acres
- Very secure site with 24/7 access

#### **Accommodation**

Total GIA: 30,000 Sq Ft (2,787.0912 Sq M)