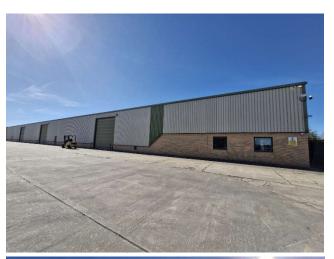

# TO LET

UNIT 2, ROCKET SITE, MISSON, DONCASTER, DN10 6ET

- Industrial / Warehouse Unit
- 30,000 Sq Ft (2,787.0912 Sq M)
- Eaves Up To 7.9m
- 24/7 Access & CCTV

## **Description**

Warehouse / industrial unit comprising the following specification:

- 3 x loading doors
- Eaves from 5.9 to 7.9m
- Well lit via light panels and LED lighting
- Surfaced, serviced and secure yard areas
- 35m depth yards
- Further yard / open storage areas available from 1 to 15 acres
- Very secure site with 24/7 access