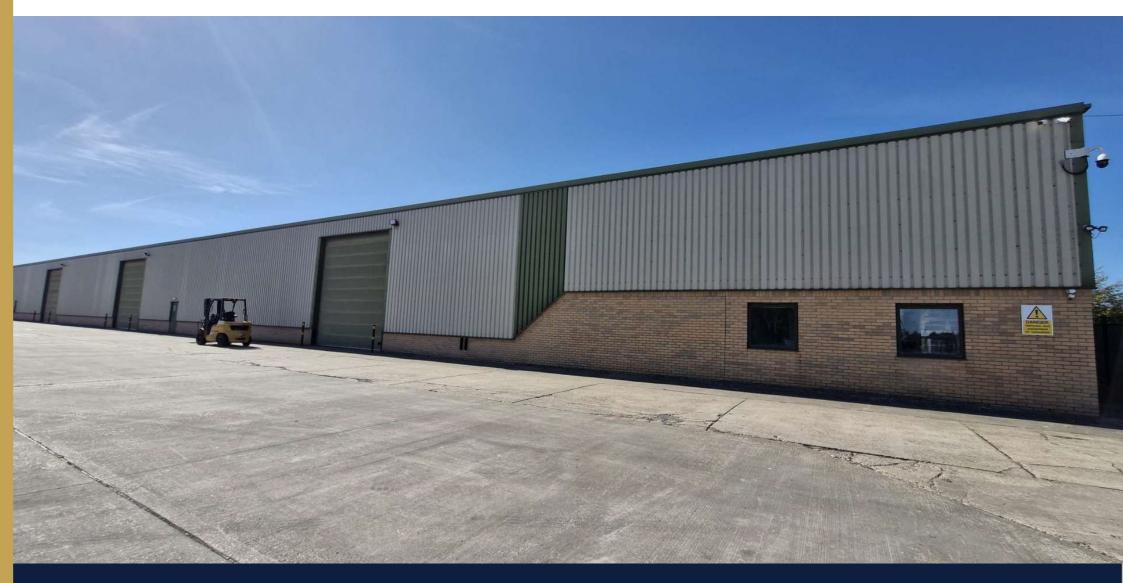

# TO LET

UNIT 2, ROCKET SITE, MISSON, DONCASTER, DN10 6ET

- Industrial / Warehouse Unit
- 30,000 Sq Ft (2,787.0912 Sq M)
- Eaves Up To 7.9m
- 24/7 Access & CCTV

## **Description**

Warehouse / industrial unit comprising the following specification:

- 3 x loading doors
- Eaves from 5.9 to 7.9m
- Well lit via light panels and LED lighting
- Surfaced, serviced and secure yard areas
- 35m depth yards
- Further yard / open storage areas available from 1 to 15 acres
- Very secure site with 24/7 access

#### **Accommodation**

Total GIA: 30,000 Sq Ft (2,787.0912 Sq M)