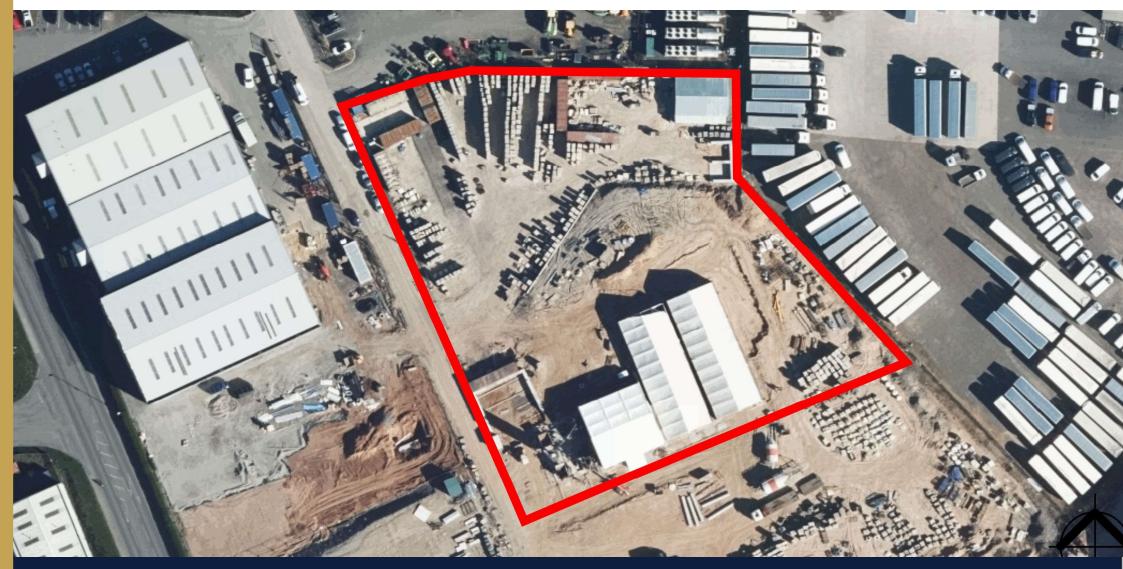

## Description

The site offers secure open land storage & buildings with access gates, a fenced yard, electricity and water supply, a toilet block, and a hardcore surface.

This excellent space is ideal for logistics operations and provides 24/7 access. Suitable for a range of open storage and logistics uses.

Accommodation 2.1 acres

**Asking Rent** The asking rent is £100,000 per annum exclusive.