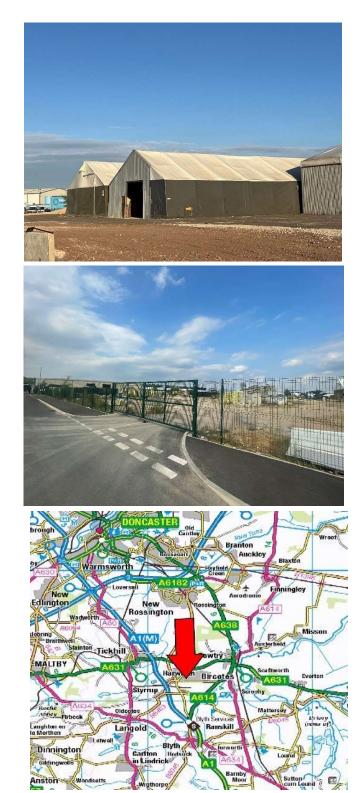

## Location

The property is situated within the popular Harworth Industrial Estate which is located approx. 1.5 miles to the southeast of J34 of the A1(M) motorway at Blyth Services.

The closest intersection of the M18 is approximately 10 miles south of Doncaster city centre at Junction 2. The estate sits within the well-established Harworth Colliery and Harworth Park Industrial Estate area.

Approximate Distances:

- A1 (M) J34 1.5 miles (2 mins)
- M18 J2 9 miles (10 mins)
- Harworth- 1.5 miles (4mins)
- Doncaster 10 miles (12 mins)
- Worksop 8 miles (15 mins)

## Description

The site offers secure open land storage & buildings with access gates, a fenced yard, electricity and water supply, a toilet block, and a hardcore surface.

This excellent space is ideal for logistics operations and provides 24/7 access. Suitable for a range of open storage and logistics uses.