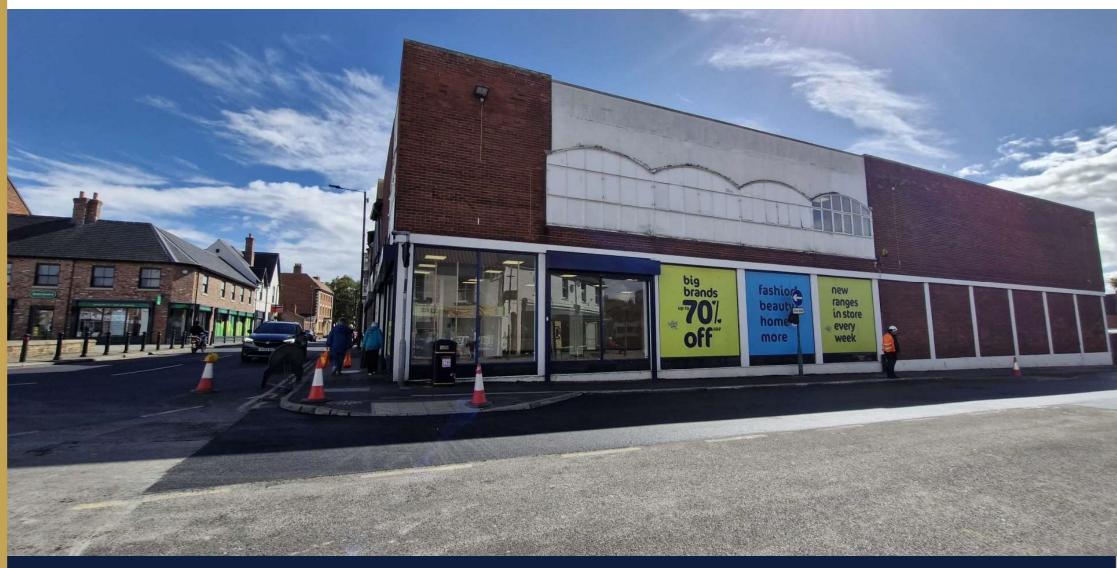

# TO LET

14 MARKET PLACE, THORNE, DONCASTER, SOUTH YORKSHIRE, DN8 5DP

- Prominent Retail Premises
- From 3,995 Sq Ft to 7,921 Sq Ft
- As a Whole or Split (GF & FF)
- Suit Various Retail & E Uses
- Large Rear Customer Car Park

The property is situated in the heart of the popular town centre, at the junction of Market Place and Silver Street. Occupiers close by include Boots, Cooplands, Ladbrokes, Wilsons Carpets. There is off street and public car parking to the rear.

# Description

Two storey town centre retail warehouse premises providing open plan, flexible accommodation suitable for a range of uses.

The main trading/retail space on the ground floor has a large glazed shop return frontage with open plan retailing area. The first floor provides further useful retailing space.