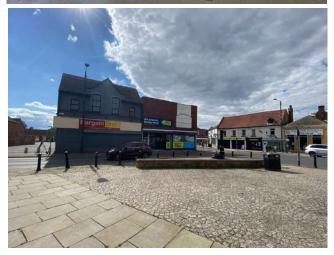

# Location

The market town of Thorne is located ten miles northeast of Doncaster, adjacent to both the M18 and M180 motorways. The M18 Motorway provides direct access to the M62 Motorway to the north and the A1(M) to the south.

The property is situated in the heart of the popular town centre, at the junction of Market Place and Silver Street. Occupiers close by include Boots, Cooplands, Ladbrokes, Wilsons Carpets. There is off street and public car parking to the rear.