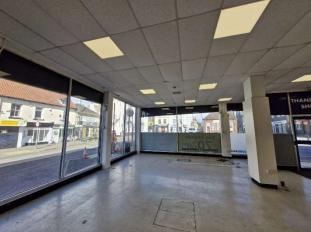

# Description

Two storey town centre retail warehouse premises providing open plan, flexible accommodation suitable for a range of uses.

The main trading/retail space on the ground floor has a large glazed shop return frontage with open plan retailing area. The first floor provides further useful retailing space.

## Accommodation

 Ground Floor Sales:
 367.50 Sq M
 (3,995 Sq Ft)

 First Floor Sales:
 241.50 Sq M
 (2,599 Sq Ft)

 First Floor Ancillary:
 127.00 Sq M
 (1,367 Sq Ft)

 Total:
 736.00 Sq M
 (7,921 Sq Ft)

There is a large car park to the rear.