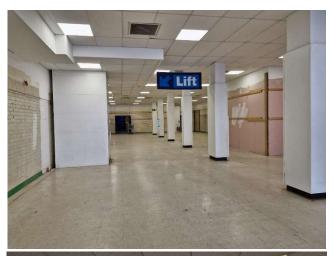

# Description

Two storey town centre retail warehouse premises providing open plan, flexible accommodation suitable for a range of uses.

The main trading/retail space on the ground floor has a large glazed shop return frontage with open plan retailing area. The first floor provides further useful retailing space.

The property benefits from staff, storage, service areas (with roller door access) and w/c facilities

We consider the premises suitable for a range of E class, trade counter, and retail uses STPP.