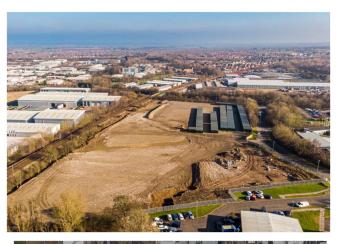

# TO LET

BASSINGTON LANE, CRAMLINGTON, NORTHUMBERLAND, NE23 8AD

- Prime Open Storage Land
- Approx 5 Acres
- Excellent Location Close to A19 & A1
- May Split From 0.5 Acres Plus
- Flexible Lease Options Available

# **Description**

Level, hardcore surfaced and secure open storage site suitable for a range of industriall open storage and haulage uses.

Services are connected and the site has a security fencing to the perimiter as well as security gates.