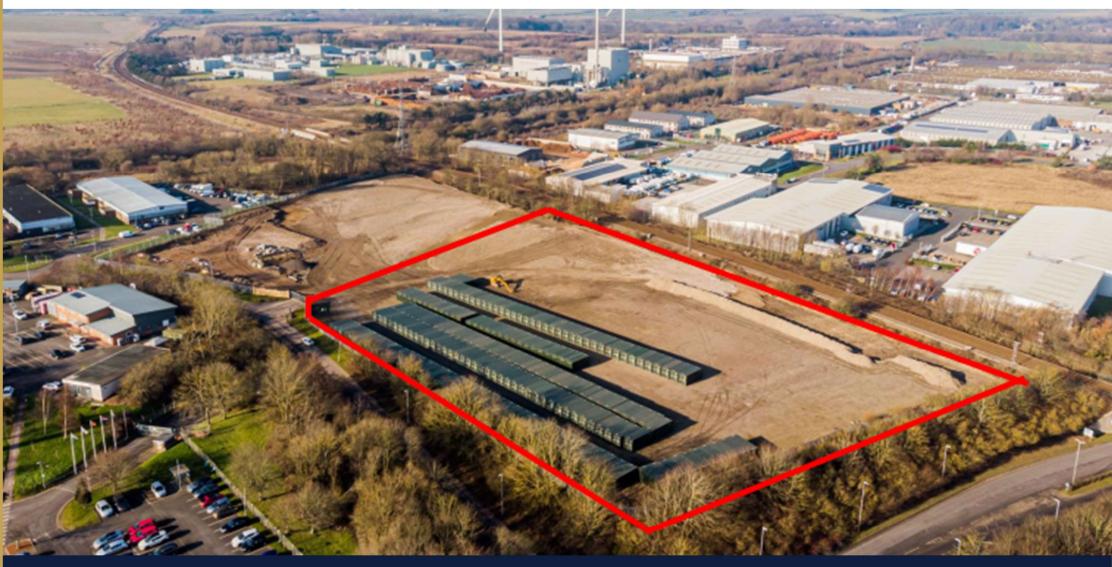

# TO LET

BASSINGTON LANE, CRAMLINGTON, NORTHUMBERLAND, NE23 8AD

- Prime Open Storage Land
- Approx 5 Acres
- Excellent Location Close to A19 & A1
- May Split From 0.5 Acres Plus
- Flexible Lease Options Available

# **Description**

Level, hardcore surfaced and secure open storage site suitable for a range of industriall open storage and haulage uses.

Services are connected and the site has a security fencing to the perimiter as well as security gates.