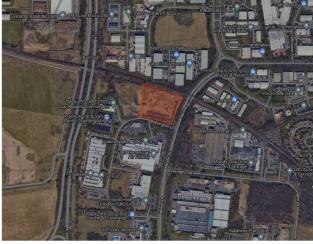

Bassington Industrial Estate is situated in the northwest of Cramlington industrial area with access off Fisher Lane A1059 which connects to the junction of the A19/A1 interchange at Seaton Burn. Cramlington Town Centre with its amenities is approximately 1 mile southeast.

The site fronts onto Nelson Drive within Bassington Industrial Estate where occupiers close by include Daikin, Miller UK, PHC and CNC

SATNAV: NE23 8AD

https://what3words.com/dodges.culling.bucked