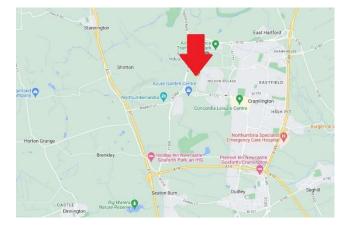

### Location

Cramlington is located approximately 8 miles north of Newcastle upon Tyne and 7 miles southeast of Morpeth. The area has excellent road connectivity with the A1, A19 and A189 trunk road all within easy reach which provide access to Newcastle, North Tyneside and South Tyneside and Sunderland via the Tyne Tunnel.

Bassington Industrial Estate is situated in the northwest of Cramlington industrial area with access off Fisher Lane A1059 which connects to the junction of the A19/A1 interchange at Seaton Burn. Cramlington Town Centre with its amenities is approximately 1 mile southeast.