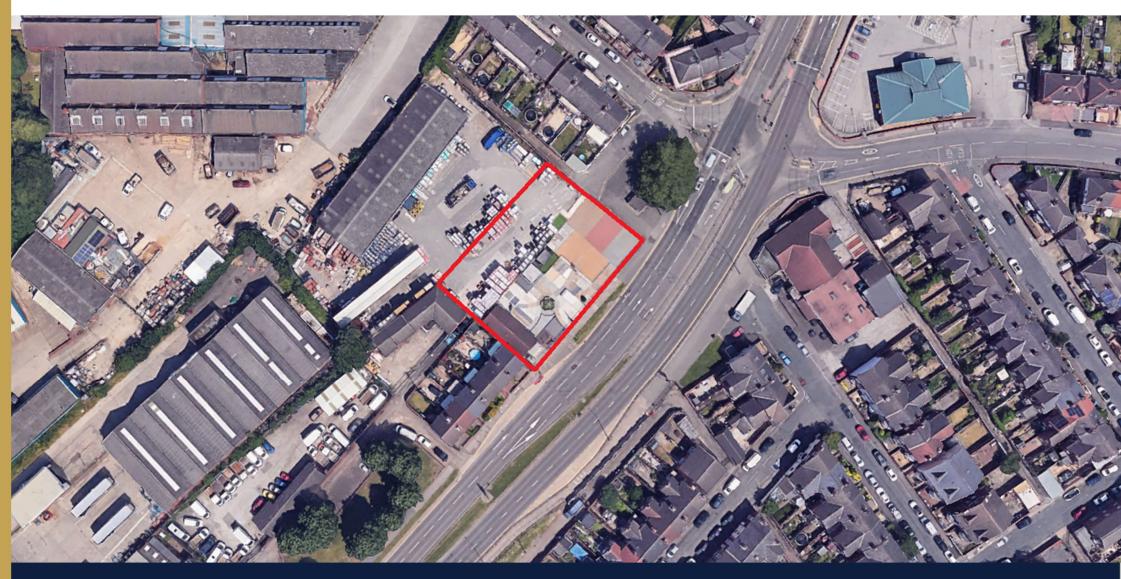

# Location

The site is situated on Wheatley Hall Road (A630), one of the main arterial routes to Doncaster town centre.

The Wheatley Hall Road area of Doncaster is the foremost commercial area with a mix of prime warehousing, retail parks, car dealerships, trade parks and industrial estates. The proper is close to Arnold Clarke, Tesco Express, Rexell, AST, National Tyres, Audi, Brewers, YESS, Dulux, Screwfix, M&S, Toyota.

# **Description**

This is a prime roadside development opportunity in a popular location, including alternative roadside and drive-through options. The site also benefits from the below:

- Approximately 25,000 vehicles passing by daily
- Exceptional visibility and accessibility
- Suitable for retail, food retail, drive thru/drive to
- Consistent traffic flow and prominence of the location
- 0.45 acres

#### **Accommodation**

The site sits on 0.45 Acres.