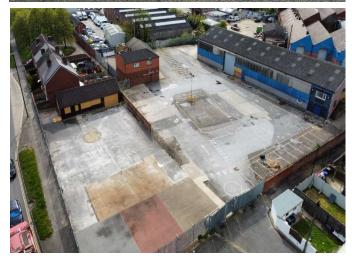

# **Description**

This is a prime roadside development opportunity in a popular location, including alternative roadside and drive-through options. The site also benefits from the below:

- Approximately 25,000 vehicles passing by daily
- Exceptional visibility and accessibility
- Suitable for retail, food retail, drive thru/drive to
- Consistent traffic flow and prominence of the location
- 0.45 acres

# **The Opportunity**

The landlord will redevelop and build out the site in exchange for a lease from a drive thru / roadside occupier.