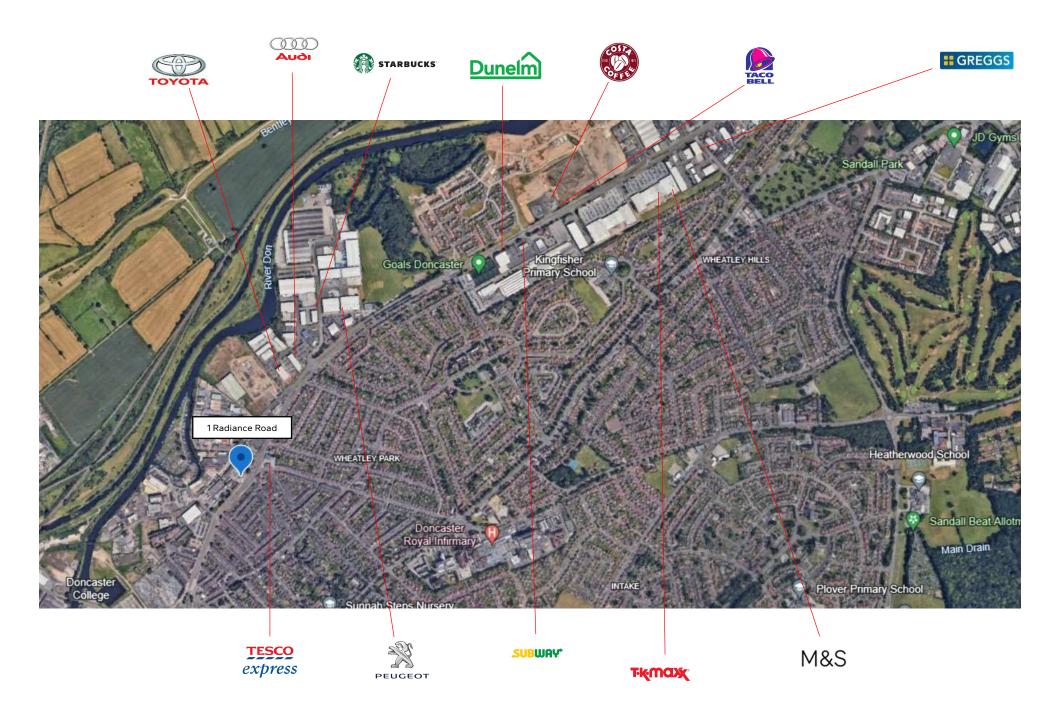

# Location

The site is situated on Wheatley Hall Road (A630), one of the main arterial routes to Doncaster town centre.

The Wheatley Hall Road area of Doncaster is the foremost commercial area with a mix of prime warehousing, retail parks, car dealerships, trade parks and industrial estates. The proper is close to Arnold Clarke, Tesco Express, Rexell, AST, National Tyres, Audi, Brewers, YESS, Dulux, Screwfix, M&S, Toyota.

Doncaster City is situated at the heart of the motorway network, allowing for easy access to and from the M18, M1, A1(M), M62 and the M180