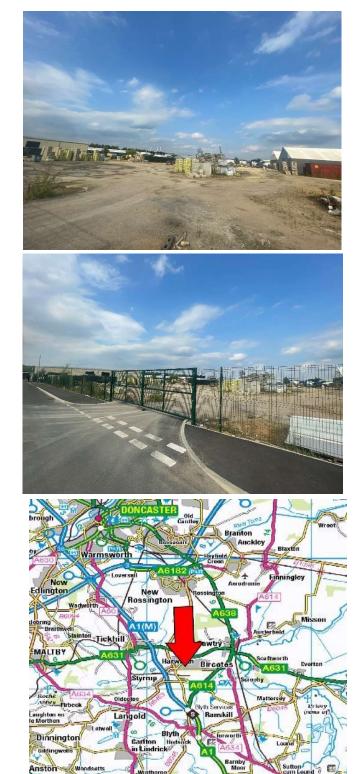

#### Location

The property is situated within the popular Harworth Industrial Estate which is located approx. 1.5 miles to the southeast of J34 of the A1(M) motorway at Blyth Services.

The closest intersection of the M18 is approximately 10 miles south of Doncaster city centre at Junction 2. The estate sits within the well-established Harworth Colliery and Harworth Park Industrial Estate area.

Approximate Distances:

- A1 (M) J34 1.5 miles (2 mins)
- M18 J2 9 miles (10 mins)
- Harworth- 1.5 miles (4mins)
- Doncaster 10 miles (12 mins)
- Worksop 8 miles (15 mins)