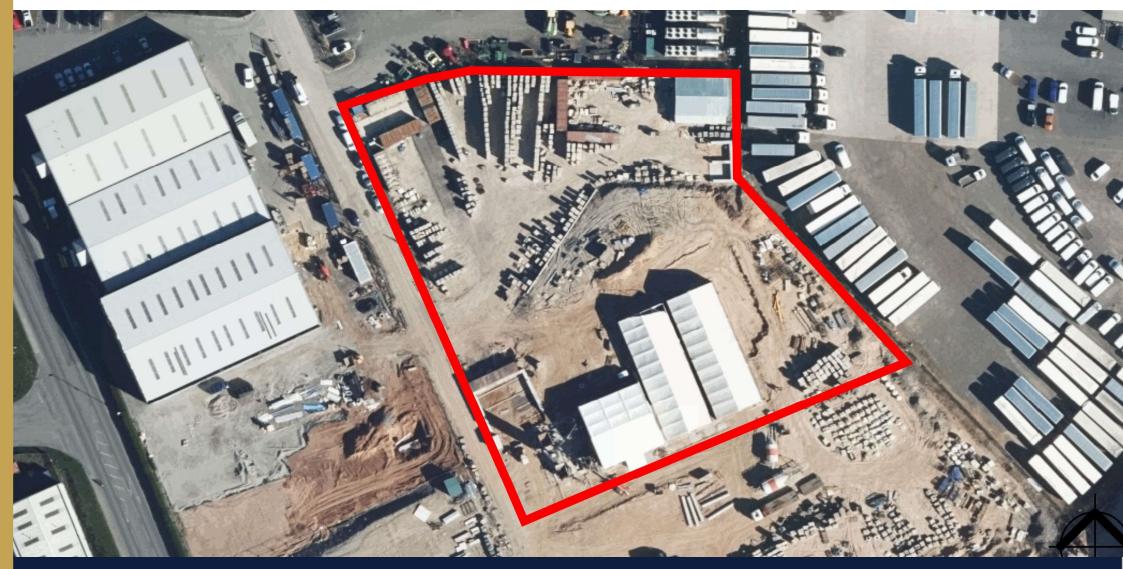

OPEN STORAGE LAND, LORDS WOOD ROAD, HARWORTH, DONCASTER, DN11 8BZ

- Open Storage Land & Buildings
- 2.1 Acres
- Close to J34 of the A1 (M)
- Established Location Near Amazon
- Fenced & Serviced

## Description

The site offers secure open land storage with access gates, a fenced yard, electricity and water supply, a toilet block, and a hardcore surface.

This excellent space is ideal for logistics operations and provides 24/7 access. Suitable for a range of open storage and logistics uses.

Accommodation 2.1 acres

**Asking Rent** The asking rent is £100,000 per annum exclusive.