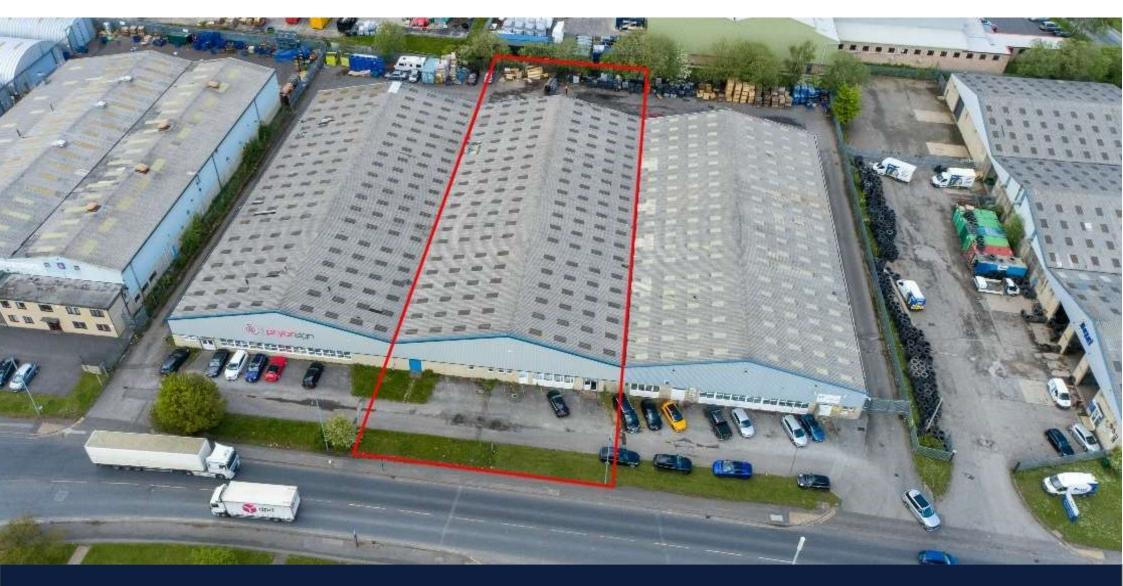

# TO LET

UNIT 3B DENBY WAY, HELLABY, ROTHERHAM, SOUTH YORKSHIRE, S66 8HR

- Industrial / warehouse premises
- 20,000 sq ft
- Excellent road links to M18, A1 & M1 motorways

## Description

Industrial/warehouse unit extending to 20,000 sq ft benefitting from the following specification:

- Suitable for varius industrtial/storage uses
- Open plan, flexible warehouse space
- Yard and parking to front and rear
- Eaves between 4.9m rising to 7.7m to the apex
- 3-phase power supply
- x 2 ground level loading doors
- Internal office and W/C area
- Access from front and rear

### Accommodation

Total GIA: 1,858 Sq M (20,000 sq ft)