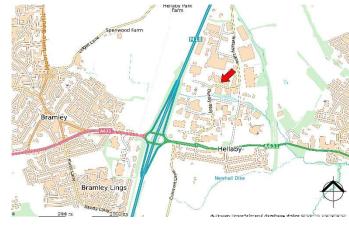

### Location

The property is well located on Hellaby Industrial Estate, Rotherham, fronting Denby Way. The warehouse is prominently situated at the start of Hellaby Industrial Estate, providing excellent access to J1 M18 only 0.5 miles away which connects to the wider road network of the M1 within 3.5 miles and A1 motorways within circa 6 miles.

The property is approximately 5 miles east of Rotherham and 12 miles east of Sheffield, and Doncaster is also in easy reach to the North.

Approximate Distances:

- M18 J1 (0.5 miles)
- A1 J35 (6.3 miles)
- M1 (3.5 miles)
- Rotherham (6 miles)
- Sheffield (13 miles)
- Doncaster (10 miles)