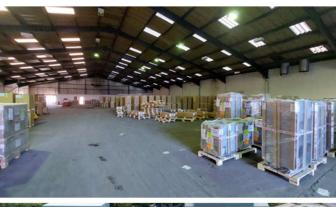

## Description

Industrial/warehouse unit extending to 20,000 sq ft benefitting from the following specification:

- Suitable for varius industrtial/storage uses
- Open plan, flexible warehouse space
- Yard and parking to front and rear
- Eaves between 4.9m rising to 7.7m to the apex
- 3-phase power supply
- x 2 ground level loading doors
- Internal office and W/C area
- Access from front and rear