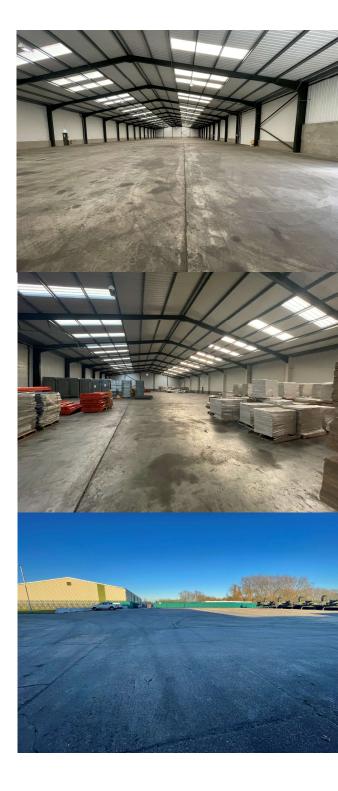

- 60,000 sq ft of warehouse available
- Available as a whole or split from 30,000 sq ft
- Eaves of up to 7.9m to apex
- 3 x loading doors
- Yards of 35m depth
- Business park location close to Doncaster Sheffield Airport
- Very secure site
- Ideal for various industrial & storage uses
- Open storage areas available on site from 1 to 15 acres
- Long term and flexible lease options considered
- Available To Let rent on application.

#### Description

Warehouse / industrial units comprising the following specification

- 30,000 to 60,000 sq ft available
- Each unit benefits from 3 x loading doors
- Eaves from 5.9 to 7.9m
- Well lit via light panels and LED lighting
- Surfaced, serviced and secure yard areas
- 35m depth yards
- Further yard / open storage areas available from 1 to 15 acres
- Very secure site with 24/7 access