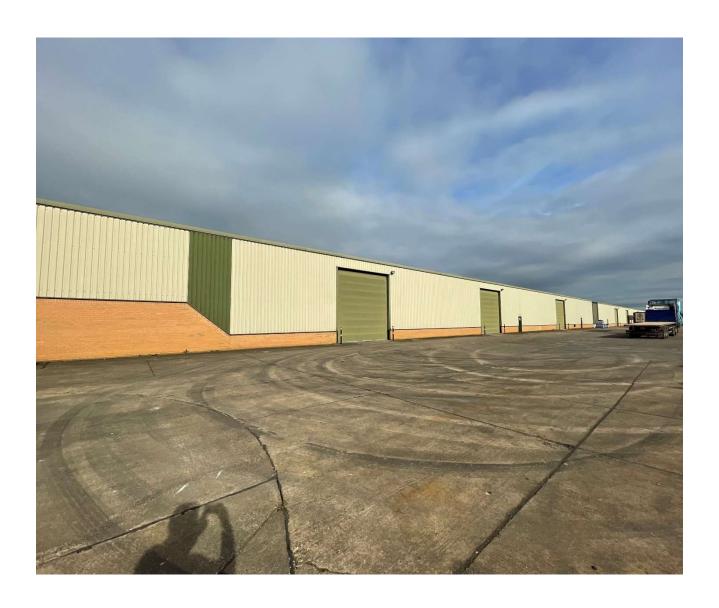

- 60,000 sq ft of warehouse available
- Available as a whole or split from 30,000 sq ft
- Eaves of up to 7.9m to apex
- 3 x loading doors
- Yards of 35m depth
- Business park location close to Doncaster Sheffield Airport
- Very secure site
- Ideal for various industrial & storage uses
- Open storage areas available on site from 1 to 15 acres
- Long term and flexible lease options considered
- Available To Let rent on application.

#### Description

Warehouse / industrial units comprising the following specification

- 30,000 to 60,000 sq ft available
- Each unit benefits from 3 x loading doors
- Eaves from 5.9 to 7.9m
- Well lit via light panels and LED lighting
- Surfaced, serviced and secure yard areas
- 35m depth yards
- Further yard / open storage areas available from 1 to 15 acres
- Very secure site with 24/7 access