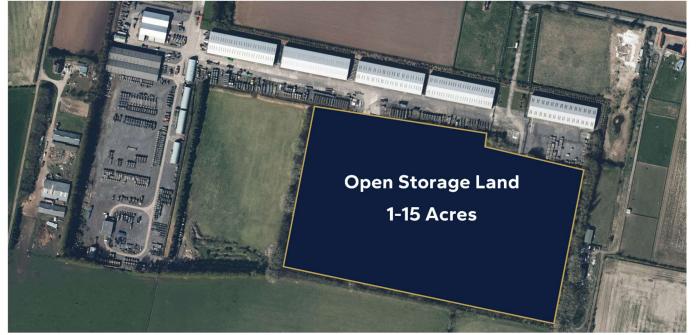

## **Property Summary**

Two warehouse / industrial units available each of 30,000 sq ft. Modern, high quality units available with large yards and circulation areas. Additional storage land available from 1 to 15 acres

- 60,000 sq ft of warehouse available
- Available as a whole or split from 30,000 sq ft
- Eaves of up to 7.9m to apex
- 3 x loading doors
- Yards of 35m depth
- Business park location close to Doncaster Sheffield Airport
- Very secure site
- Ideal for various industrial & storage uses
- Open storage areas available on site from 1 to 15 acres
- Long term and flexible lease options considered
- Available To Let rent on application.

#### Description

Warehouse / industrial units comprising the following specification

- 30,000 to 60,000 sq ft available
- Each unit benefits from 3 x loading doors
- Eaves from 5.9 to 7.9m
- Well lit via light panels and LED lighting
- Surfaced, serviced and secure yard areas
- 35m depth yards
- Further yard / open storage areas available from 1 to 15 acres
- Very secure site with 24/7 access