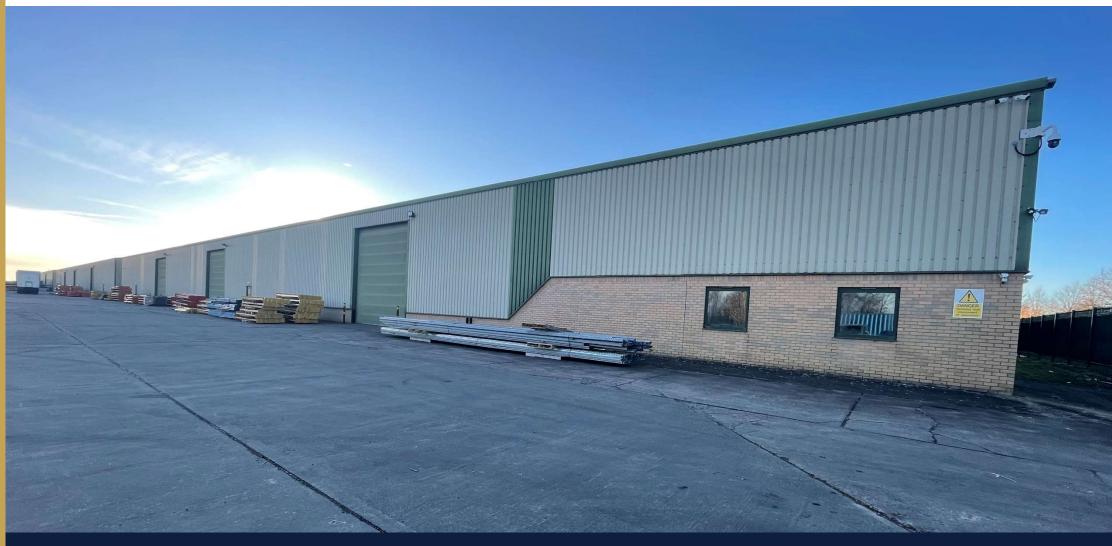

# TO LET

UNITS 2 & 3, ROCKET SITE, MISSON, DONCASTER, DN10 6ET

- Industrial / warehouse units
- From 30,000 to 60,000 sq ft
- Eaves up to 7.9m
- 24/7 access & CCTV
- Open storage / yards from 1 to 15 acres

## **Property Summary**

Two warehouse / industrial units available each of 30,000 sq ft. Modern, high quality units available with large yards and circulation areas. Additional storage land available from 1 to 15 acres

- 60,000 sq ft of warehouse available
- Available as a whole or split from 30,000 sq ft
- Eaves of up to 7.9m to apex
- 3 x loading doors
- Yards of 35m depth
- Business park location close to Doncaster Sheffield Airport
- Very secure site
- Ideal for various industrial & storage uses
- Open storage areas available on site from 1 to 15 acres
- Long term and flexible lease options considered
- Available To Let rent on application.

#### Description

Warehouse / industrial units comprising the following specification

- 30,000 to 60,000 sq ft available
- Each unit benefits from 3 x loading doors
- Eaves from 5.9 to 7.9m
- Well lit via light panels and LED lighting
- Surfaced, serviced and secure yard areas
- 35m depth yards
- Further yard / open storage areas available from 1 to 15 acres
- Very secure site with 24/7 access