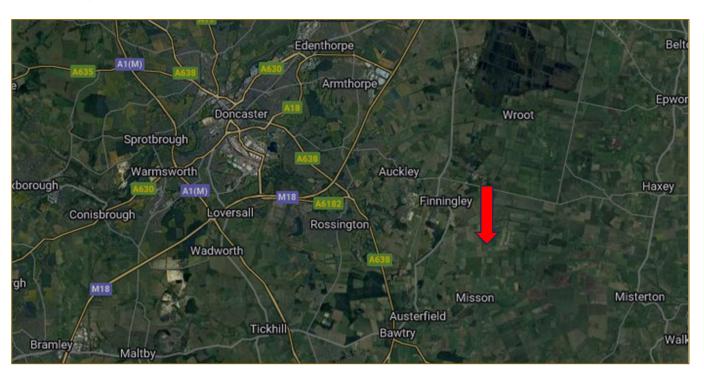

#### Location

The Rocket Site is located 2.3 miles to the north east of Misson on Springs Road. The site is accessed off Sanderson Bank (B1396) with Sandersons Bank providing access to Doncaster Sheffield Airport some 5 miles to the west (10 minutes drive time).

Junction 3 of the M18 is 10 miles from site (15 minutes drive time). Junction 1 of the M18 is 10.5 miles to the north (15 minutes drive time) and access to the A1(M) is 11.5 miles to the south west (20 minutes drive time) at Junction 34 (Blyth).

SATNAV: DN10 6ET

whatthreewords: ///driveways.alarming.scatter