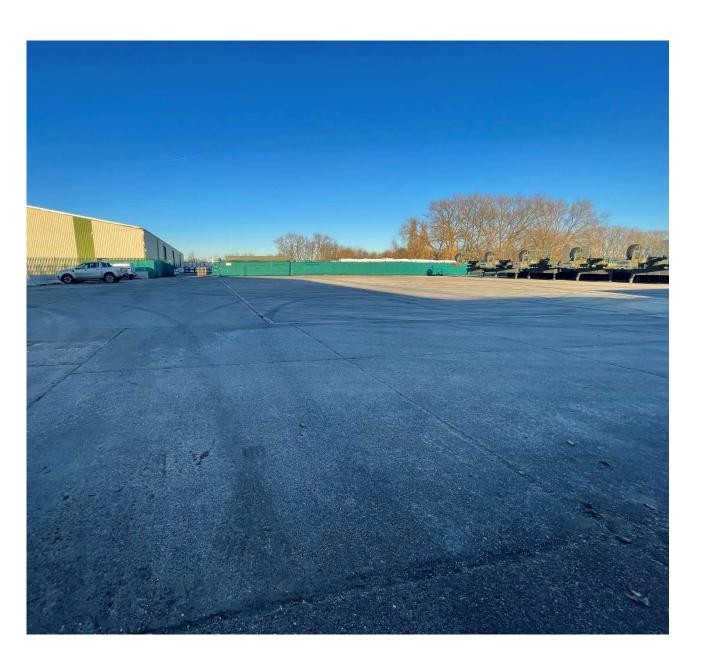

# **Description**

Open storage land

- 1 to 15 acres available
- Surfaced, serviced and secure
- Part concrete part hardcore surfaced but can be fully concreted
- Very secure site with 24/7 access

The surface is a mix of hardcore and concrete surfacing with concrete access roads around the site – areas can be concrete surfaced if required.

Potential to also rent  $2 \times 30,000$  sq ft modern warehouses with eaves up to 8m and 35 m yard depth