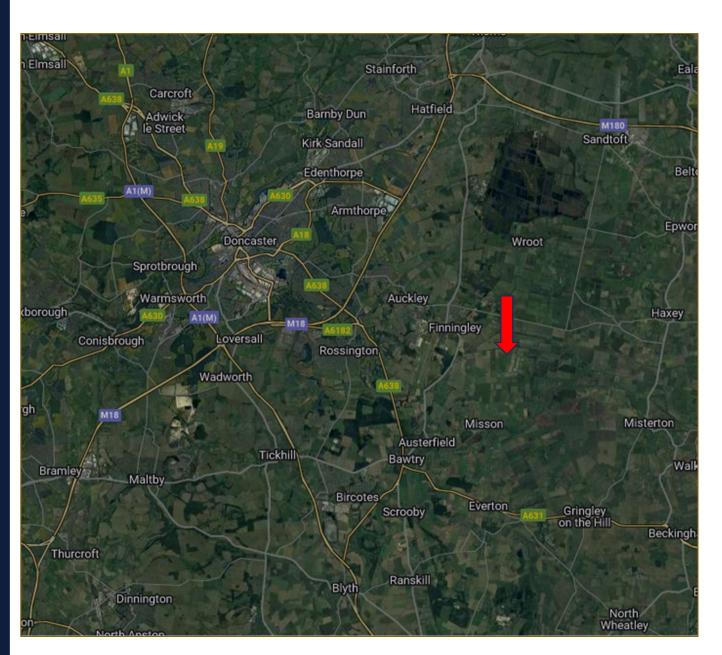

## Location

The Rocket Site is located 2.3 miles to the north east of Misson on Springs Road. The site is accessed off Sanderson Bank (B1396) with Sandersons Bank providing access to Doncaster Sheffield Airport some 5 miles to the west (10 minutes drive time).

Junction 3 of the M18 is 10 miles from site (15 minutes drive time). Junction 1 of the M18 is 10.5 miles to the north (15 minutes drive time) and access to the A1(M) is 11.5 miles to the south west (20 minutes drive time) at Junction 34 (Blyth).

SATNAV: DN10 6ET

whatthreewords: ///driveways.alarming.scatter