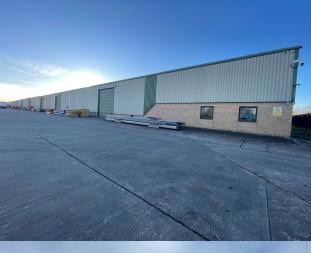

Potential to also rent  $2 \times 30,000$  sq ft modern warehouses with eaves up to 8m and 35 m yard depth