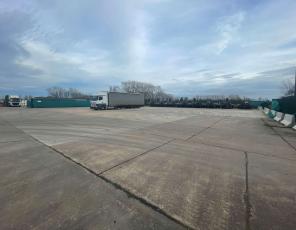

# **Description**

Open storage land

- 1 to 15 acres available
- Surfaced, serviced and secure
- Part concrete part hardcore surfaced but can be fully concreted
- Very secure site with 24/7 access

The surface is a mix of hardcore and concrete surfacing with concrete access roads around the site – areas can be concrete surfaced if required.