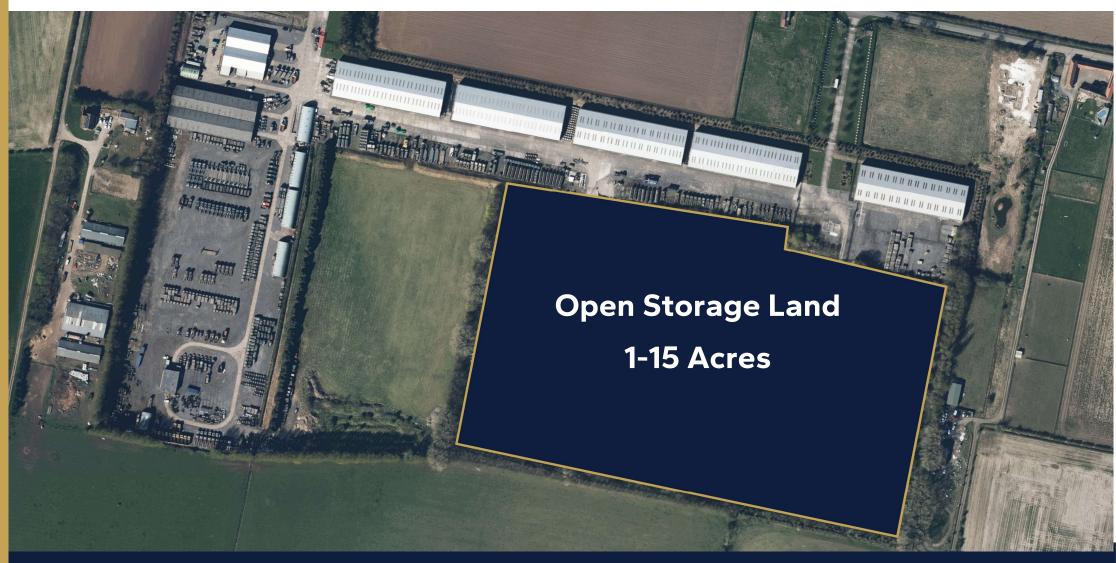

# TO LET

OPEN STORAGE LAND, ROCKET SITE, MISSON, DONCASTER, DN10 6ET

- Open storage / industrial land
- Secure, fenced & surfaced site
- Available from 1 to 15 acres
- 24/7 access & CCTV
- 2 x 30,000 sq ft units also available

# **Property Summary**

Open storage land available from 1 to 15 acres, suitable for various storage, car storage, haulage, rail and logistics occupiers.

- Available from 1 to 15 acres
- Surfaced, secure & fenced site
- Business park location close to Doncaster
  Sheffield Airport
- Very secure site
- Ideal for security conscious occupiers
- Modern warehouse / industrial units available on site from 30,000 to 60,000 sq ft
- Available To Let rent on application.

# **Description**

Open storage land

- 1 to 15 acres available
- Surfaced, serviced and secure
- Part concrete part hardcore surfaced but can be fully concreted
- Very secure site with 24/7 access

The surface is a mix of hardcore and concrete surfacing with concrete access roads around the site – areas can be concrete surfaced if required.