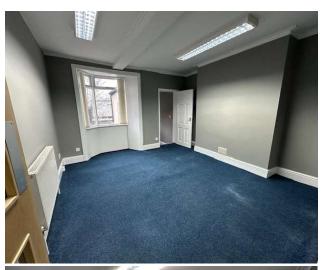

## **Description**

The property comprises an attractive, terraced office building with a number of offices over ground, first and second floors. To the third floor is an attic providing further storage space.

Internally the offices comprise, solid floors, strip LED lighting, CAT 5 cabling.

To the rear of the property is a surfaced concrete driveway providing up to two car parking spaces.