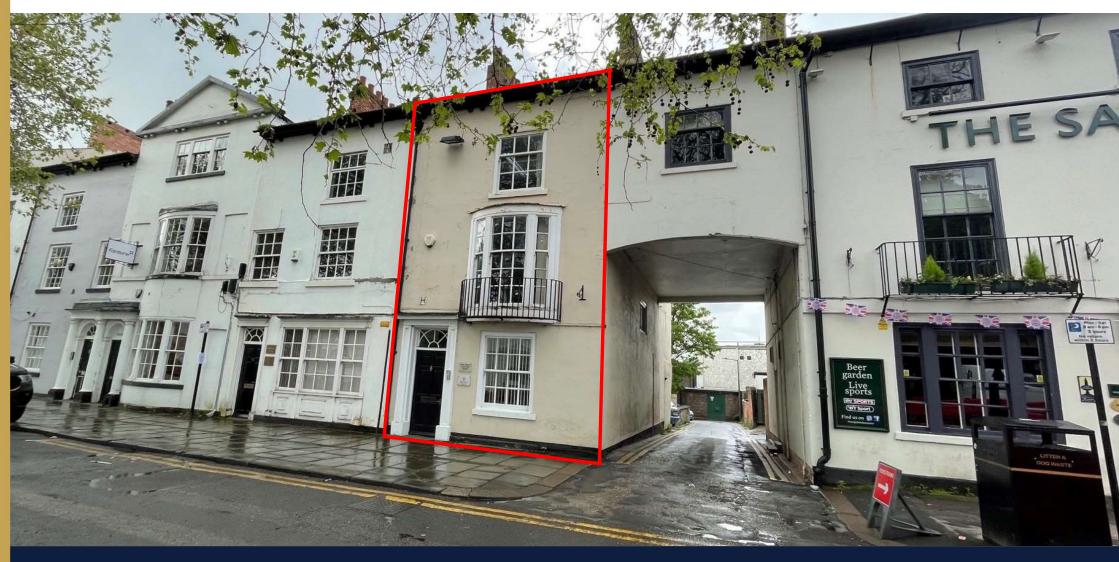

# TO LET

ALBA HOUSE, SOUTH PARADE, DONCASTER, SOUTH YORKSHIRE, DN1 2DY

- 1,505 Sq Ft office building
- Attractive period features
- Off road and street parking
- Potential for 100% Rates Relief

## Location

The property is prominently located on the southern side of South Parade close to its junction with Thorne Road, Waterdale, and Hall Gate within the central business district of Doncaster and approximately a 10 minute walk from the railway station.

South Parade is a prestigious and well regarded location for professional businessess adjacent to one of the main arterial routes in to and out of the town centre to the south.

Doncaster City is located in South Yorkshire approximately 30 miles southeast of Leeds and 25 miles northeast of Sheffield. The town has fantastic motorway links with junctions 3 and 4 of the M18 providing easy access to the A1(M), M1, M180, and M62 Motorways.

## **Description**

The property comprises an attractive, terraced office building with a number of offices over ground, first and second floors. To the third floor is an attic providing further storage space.