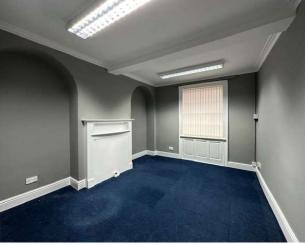

## **Description**

The property comprises an attractive, terraced office building with a number of offices over ground, first and second floors. To the third floor is an attic providing further storage space.

Internally the offices comprise, solid floors, strip LED lighting, CAT 5 cabling.

To the rear of the property is a surfaced concrete driveway providing up to two car parking spaces.