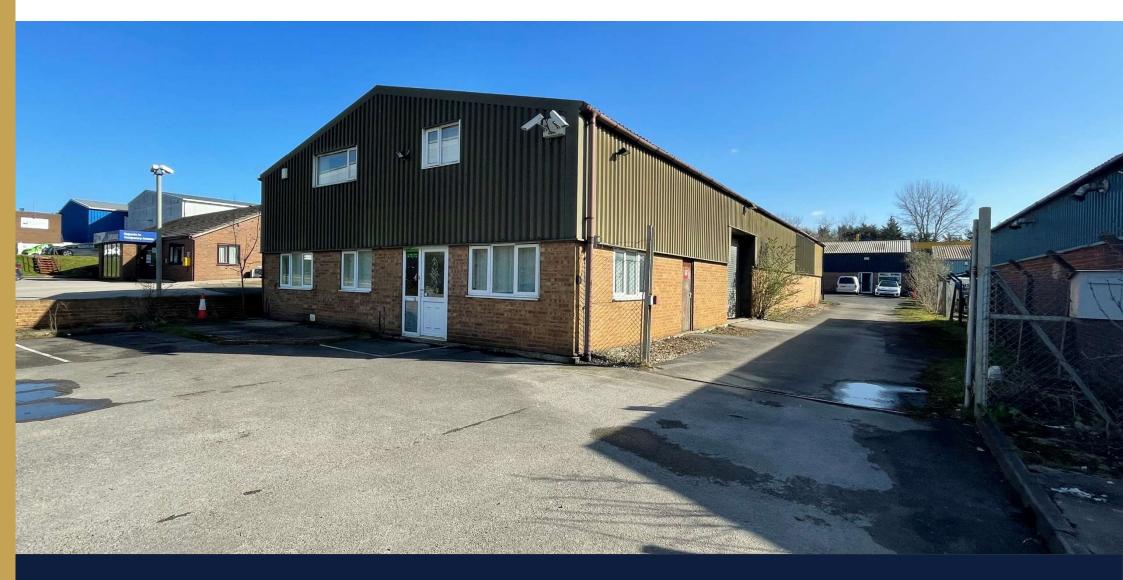

# TO LET

NATIONAL HOUSE, CLAYLANDS AVENUE, WORKSOP, NOTTINGHAMSHIRE, S817DJ

- Modern industrial / warehouse unit
- 4,745 Sq Ft
- Excellent road links to A1, A57 & M1
- Parking to front & side

## TO LET - MODERN DETACHED INDUSTRIAL / WAREHOUSE UNIT

## **Property Summary**

Good quality, modern industrial unit in a popular location on Dukeries Industrial Estate

- 4,745 Sq Ft GIA
- A57 only 0.5 miles away
- Suit a range of industrial and storage uses
- Excellent road links to M1 and A1 motorways
- Close to Worksop Town Centre
- Useful first floor office/mezzaninearea
- Parking to the front & side
- Roller shutter door access
- Available to let at £33,500 pax