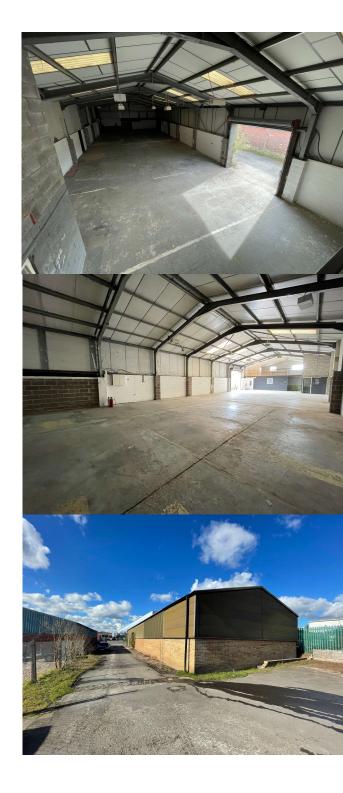

#### Description

Good quality industrial unit benefitting from the following specification:

- Open plan warehouse/industrial unit
- 3-phase power supply
- Roller shutter door
- Office areas & kitchenette
- Useful good quality first floor office/mezzanine
- Parking to front and side
- Reception/office
- Min eaves 4.1 with max eaves of 5.25m.
- Surfaced car park to front, side

#### Accommodation (GIA)

Unit: 4,745 Sq Ft (440.83 Sq M)