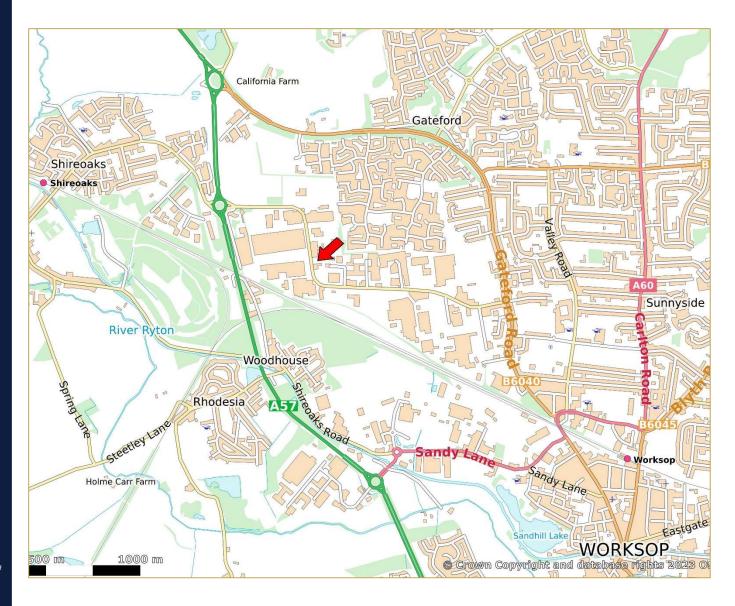

#### Location

This property is situated on Dukeries Industrial Estate, which is Worksop's largest established industrial estate lying off the A57 to the north of Worksop Town Centre, and provides excellent road communications to the A1 and M1 motorway networks.

The A1(T) road and A57 Intersection are within approximately 10 minutes driving distance and the M1, M18 and M62 are within easy reach.

#### Approximate Distances:

- A1 (M) 7 miles (10 mins)
- M1 J31 7 miles (10 mins)
- M18 8.0 miles (18 mins)
- Worksop Centre 1.5 miles (4mins)
- Doncaster 20 miles (27 mins)
- Sheffield 17 miles (25 mins)