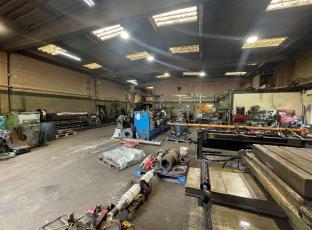

## **Description**

Detached industrial/workshop unit used for many years as an engineering workshop. The property provides the following specification:

- Open plan workshop/industrial area
- Eaves of 4.51m to 5.50m
- Useful mezzanine area to the rear of the workshop/unit
- Roller shutter door access
- Secure compound / yard area
- Two storey office block attached to the workshop
- 3phase power supply
- W/C and kitchenette facilities
- Suitable for a range of industrial, manufacturing and storage uses

## Accommodation

 Workshop:
 392.90 Sq M
 (4,229 Sq Ft)

 Two storey office:
 92.43 Sq M
 (995 Sq Ft)

 Mezz:
 56.75 Sq M
 (611 Sq Ft)

 Total GIA:
 542.08 Sq M
 (5,835 Sq Ft)