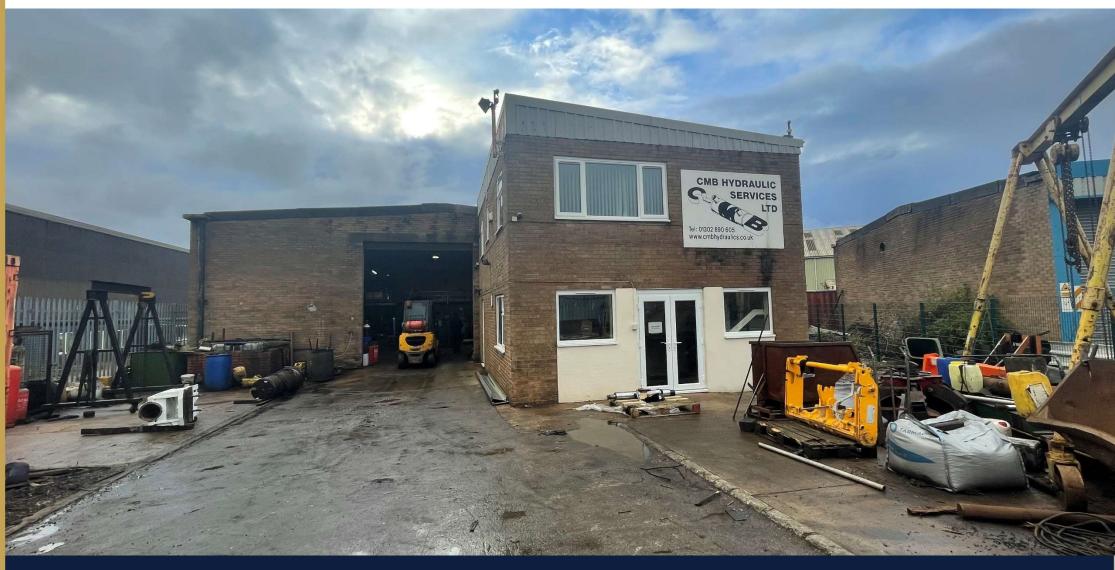

# **FOR SALE**

UNIT C, SANDALL LANE, KIRK SANDALL INDUSTRIAL ESTATE, DONCASTER, DN3 1RA

- Industrial Unit / Workshop
- 542.08 Sq M (5,835 Sq Ft)
- Secure Compound / Yard
- Established Industrial Location
- Offers over £300,000

## **Description**

Detached industrial/workshop unit used for many years as an engineering workshop. The property provides the following specification:

- Open plan workshop/industrial area
- Eaves of 4.51m to 5.50m
- Useful mezzanine area to the rear of the workshop/unit
- Roller shutter door access
- Secure compound / yard area
- Two storey office block attached to the workshop
- 3phase power supply
- W/C and kitchenette facilities
- Suitable for a range of industrial, manufacturing and storage uses