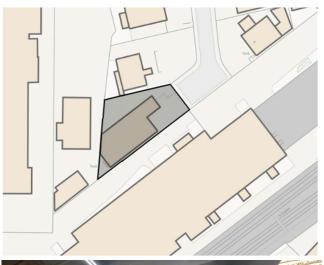

## Location

The property is well positioned at Kirk Sandall fronting Sandall Lane, which is part of the popular and well established Kirk Sandall Industrial Estate.

The site is 2 miles north east of Doncaster City Centre and is well positioned to take advantage of the regions motorway network with J4 of the M18 a short drive away.

## **Description**

Detached industrial/workshop unit used for many years as an engineering workshop. The property provides the following specification:

- Open plan workshop/industrial area
- Eaves of 4.51m to 5.50m
- Useful mezzanine area to the rear of the workshop/unit
- Roller shutter door access
- Secure compound / yard area
- Two storey office block attached to the workshop
- 3phase power supply
- W/C and kitchenette facilities
- Suitable for a range of industrial, manufacturing and storage uses