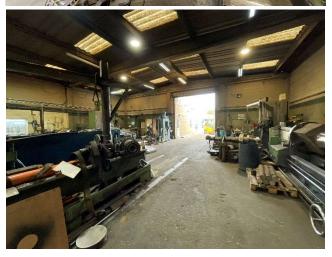

## **Description**

Detached industrial/workshop unit used for many years as an engineering workshop. The property provides the following specification:

- Open plan workshop/industrial area
- Eaves of 4.51m to 5.50m
- Useful mezzanine area to the rear of the workshop/unit
- Roller shutter door access
- Secure compound / yard area
- Two storey office block attached to the workshop
- 3phase power supply
- W/C and kitchenette facilities
- Suitable for a range of industrial, manufacturing and storage uses

## Accommodation

 Workshop:
 392.90 Sq M
 (4,229 Sq Ft)

 Two storey office:
 92.43 Sq M
 (995 Sq Ft)

 Mezz:
 56.75 Sq M
 (611 Sq Ft)

 Total GIA:
 542.08 Sq M
 (5,835 Sq Ft)