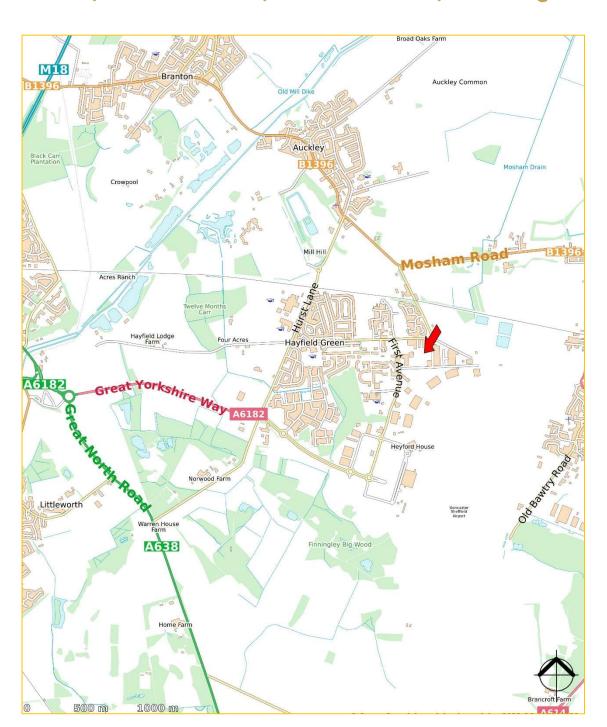

### Location

The property is located in Auckley, a village on the periphery of Doncaster and immediately adjacent to Doncaster Sheffield Airport. Forming part of the Doncaster International Business Park, the surrounding use is primarily a mix of office and industrial.

The property is well situated to make use of Doncaster's excellent road network, lying between Sheffield, Leeds and Hull, with the A1 and M18 within easy each via The Great Yorkshire Way link road, just 2 miles away. Doncaster is a city in South Yorkshire with a population of over 308,000.

## Approximate Distances:

- The Great Yorkshire Way 2.1 miles (4 mins)
- A1 (M) J35 6 miles (9 mins)
- M18 J3 4.9 miles (8 mins)
- Doncaster City Centre 6 miles (13 mins)
- Sheffield 24 miles (37 mins)
- Leeds 41 miles (50 mins)

SATNAV: DN9 3QS whatthreewords: ///clown.admit.parsnips