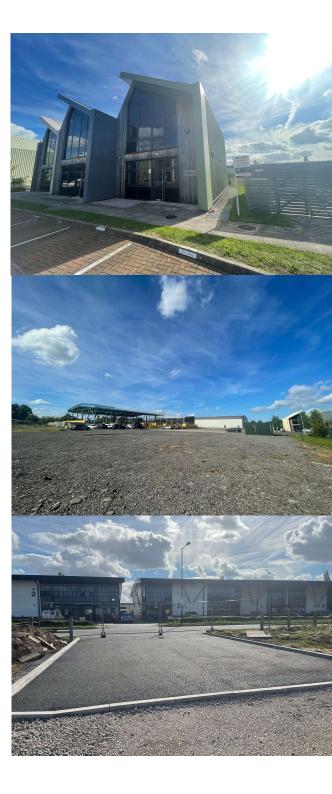

# **Property Summary**

Open storage land available from 0.5 to 2.2 acres, suitable for various storage, haulage, rail and logistics occupiers.

- 0.5 to 2.2 acres
- Part concrete part hardcore surfaced
- Established business location close to Doncaster Sheffield Airport
- Fenced and secure site
- Excellent road links
- Local amenities nearby
- Modern 1,450 sq ft office can also be included
- Design and build options also available on a leasehold basis
- Available To Let rent on application.

### **Description**

- Open storage land
- 0.5 to 2.2 acres available
- Surfaced, serviced and secure
- Part concrete part hardcore surfaced
- Potential to also rent a 1,450 sq ft modern office
- Design and build options available

Please note there is a new access point into site from Third Avenue.