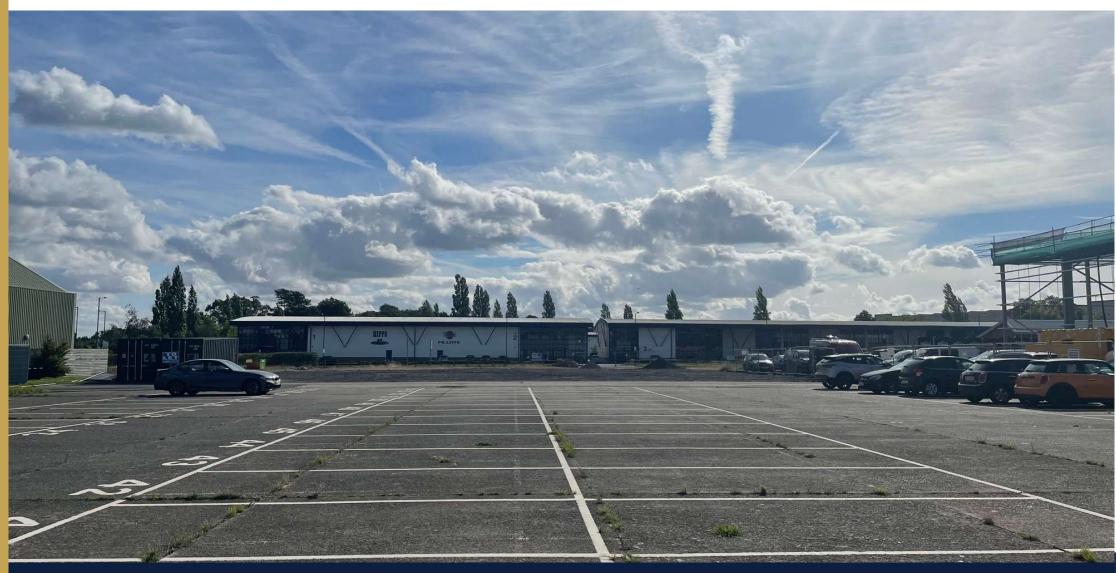

# **Property Summary**

Open storage land available from 0.5 to 2.2 acres, suitable for various storage, haulage, rail and logistics occupiers.

- 0.5 to 2.2 acres
- Part concrete part hardcore surfaced
- Established business location close to Doncaster Sheffield Airport
- Fenced and secure site
- Excellent road links
- Local amenities nearby
- Modern 1,450 sq ft office can also be included
- Design and build options also available on a leasehold basis
- Available To Let rent on application.

### **Description**

- Open storage land
- 0.5 to 2.2 acres available
- Surfaced, serviced and secure
- Part concrete part hardcore surfaced
- Potential to also rent a 1,450 sq ft modern office
- Design and build options available

Please note there is a new access point into site from Third Avenue.