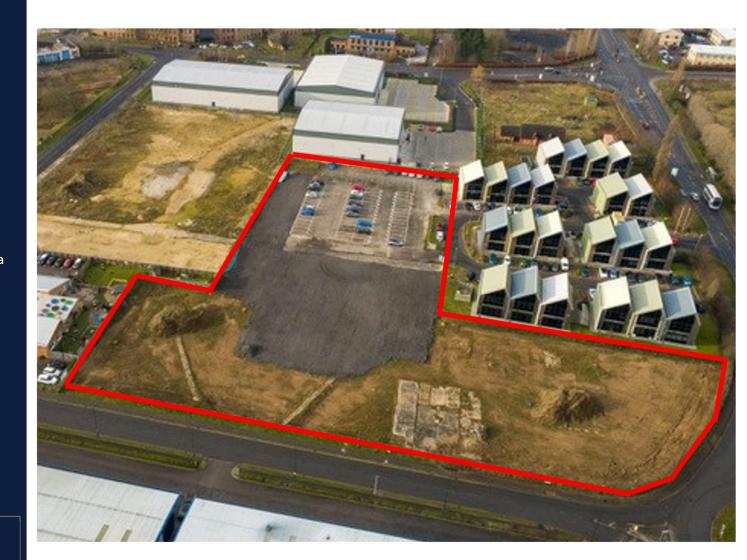

# **Property Summary**

Open storage land available from 0.5 to 2.2 acres, suitable for various storage, haulage, rail and logistics occupiers.

- 0.5 to 2.2 acres
- Part concrete part hardcore surfaced
- Established business location close to Doncaster Sheffield Airport
- Fenced and secure site
- Excellent road links
- Local amenities nearby
- Modern 1,450 sq ft office can also be included
- Design and build options also available on a leasehold basis
- Available To Let rent on application.

### **Description**

- Open storage land
- 0.5 to 2.2 acres available
- Surfaced, serviced and secure
- Part concrete part hardcore surfaced
- Potential to also rent a 1,450 sq ft modern office
- Design and build options available